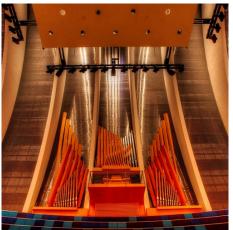

## DESCRIPTION

This showstopping concert hall features GKD metal fabric in 101 freestanding metal fabric partitions which serve as the backdrop to the much-celebrated organ. The aesthetically striking and acoustically sound feature visually registers as a continuous panel in this 28,000 square foot space.

Weaves: Tigris PC Attachment: Flat & Angle Frame Architect: Safdie Architects Application: Interior Subsection: Ceilings, Covering, Partitions Location: Kansas City, Kansas Market Segment: Cultural