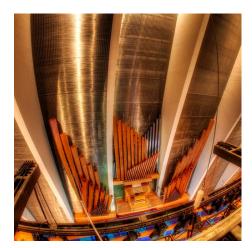

## DESCRIPTION

This showstopping concert hall features GKD metal fabric in 101 freestanding metal fabric partitions which serve as the backdrop to the much-celebrated organ. The aesthetically striking and acoustically sound feature visually registers as a continuous panel in this 28,000 square foot space.

Weaves: Tigris PC Attachment: Flat & Angle Frame Architect: Safdie Architects Application: Interior Subsection: Ceilings, Covering, Partitions Location: Kansas City, Kansas Market Segment: Cultural