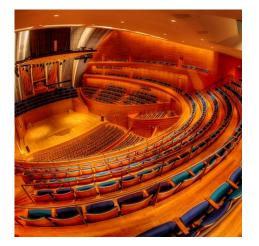

## **KAUFFMAN CENTER FOR THE PERFORMING ARTS** HELZBERG HALL

North American Headquarters **GKD** Metal Fabrics 825 Chesapeake Drive Cambridge, MD 21613 Direct: 410.901.8428 or 410.901.8429 metalfabrics@gkd-group.com

## DESCRIPTION

This showstopping concert hall features GKD metal fabric in 101 freestanding metal fabric partitions which serve as the backdrop to the much-celebrated organ. The aesthetically striking and acoustically sound feature visually registers as a continuous panel in this 28,000 square foot space.

Weaves: Tigris PC Attachment: Flat & Angle Frame Architect: Safdie Architects Application: Interior Subsection: Ceilings, Covering, Partitions Location: Kansas City, Kansas Market Segment: Cultural