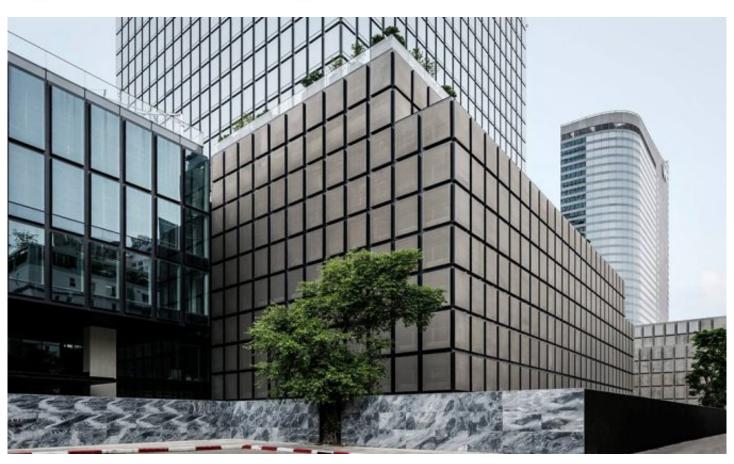

## **DESCRIPTION**

Reminiscent of a Tetris cube, the pedestal of this mixed-use skyscraper in Bangkok is created from framed Sambesi PC weave and disguises the tower's parking facilities. Weaves: Sambesi PC

Attachment: Flat & Angle Frame

**Architect:** Ole Scheeren **Application:** Facades

**Location:** Bangkok, Thailand **Market Segment:** Multifamily

AESTHETIC

**DURABILITY** 

**SUN SHADING** 

**SUSTAINABILITY** 