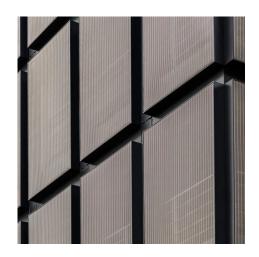

## **DESCRIPTION**

Reminiscent of a Tetris cube, the pedestal of this mixed-use skyscraper in Bangkok is created from framed Sambesi PC weave and disguises the tower's parking facilities. Weaves: Sambesi PC

Attachment: Flat & Angle Frame

**Architect:** Ole Scheeren **Application:** Facades

**Location:** Bangkok, Thailand **Market Segment:** Multifamily

AESTHETIC

**DURABILITY** 

**SUN SHADING** 

**SUSTAINABILITY** 