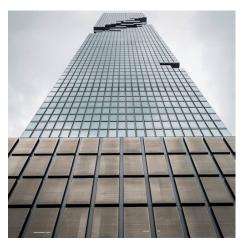

## **DESCRIPTION**

Reminiscent of a Tetris cube, the pedestal of this mixed-use skyscraper in Bangkok is created from framed Sambesi PC weave and disguises the tower's parking facilities. Weaves: Sambesi PC

Attachment: Flat & Angle Frame

**Architect:** Ole Scheeren **Application:** Facades

**Location:** Bangkok, Thailand **Market Segment:** Multifamily

AESTHETIC

**DURABILITY** 

**SUN SHADING** 

**SUSTAINABILITY** 