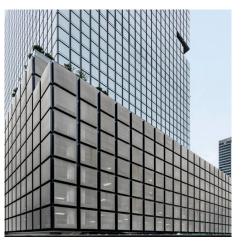

## **DESCRIPTION**

Reminiscent of a Tetris cube, the pedestal of this mixed-use skyscraper in Bangkok is created from framed Sambesi PC weave and disguises the tower's parking facilities. Weaves: Sambesi PC

Attachment: Flat & Angle Frame

**Architect:** Ole Scheeren **Application:** Facades

**Location:** Bangkok, Thailand **Market Segment:** Multifamily

AESTHETIC

**DURABILITY** 

**SUN SHADING** 

**SUSTAINABILITY** 