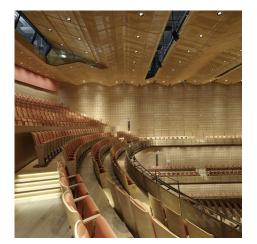

## DESCRIPTION

In this concert hall in Antwerp, acoustics are enhanced by suspended modular reflectors clad in gold-colored aluminum metal fabric. More than 17,200 square feet of the material covers other surfaces to ensure sound unfolds throughout the concert space. Weaves: Omega Divergence PC, Omega 226 Attachment: Flat & Angle Frame Architect: Kirkegaard Associates Application: Interior Subsection: Ceilings Location: Antwerp, Belgium Market Segment: Cultural