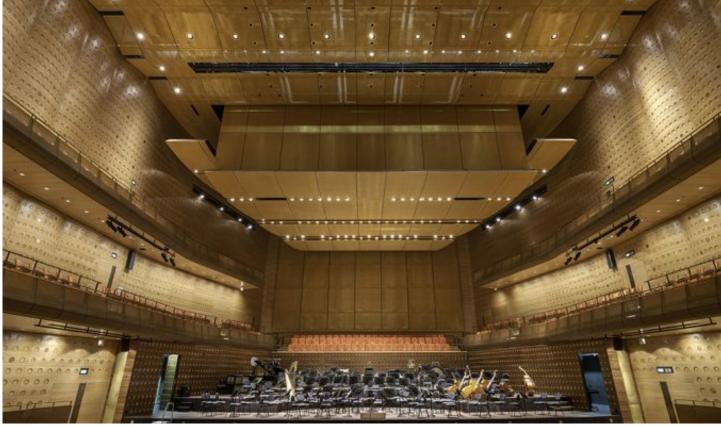

## DESCRIPTION

In this concert hall in Antwerp, acoustics are enhanced by suspended modular reflectors clad in gold-colored aluminum metal fabric. More than 17,200 square feet of the material covers other surfaces to ensure sound unfolds throughout the concert space. Weaves: Omega Divergence PC, Omega 226 Attachment: Flat & Angle Frame Architect: Kirkegaard Associates Application: Interior Subsection: Ceilings Location: Antwerp, Belgium Market Segment: Cultural