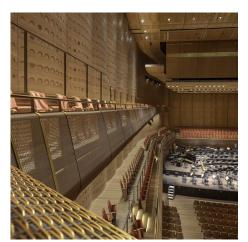

## DESCRIPTION

In this concert hall in Antwerp, acoustics are enhanced by suspended modular reflectors clad in gold-colored aluminum metal fabric. More than 17,200 square feet of the material covers other surfaces to ensure sound unfolds throughout the concert space. Weaves: Omega Divergence PC, Omega 226 Attachment: Flat & Angle Frame Architect: Kirkegaard Associates Application: Interior Subsection: Ceilings Location: Antwerp, Belgium Market Segment: Cultural