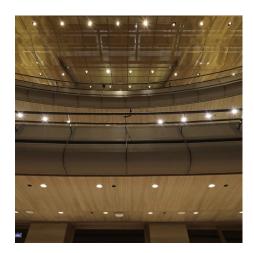

## DESCRIPTION

In this concert hall in Antwerp, acoustics are enhanced by suspended modular reflectors clad in gold-colored aluminum metal fabric. More than 17,200 square feet of the material covers other surfaces to ensure sound unfolds throughout the concert space. Weaves: Omega Divergence PC, Omega 226 Attachment: Flat & Angle Frame Architect: Kirkegaard Associates Application: Interior Subsection: Ceilings Location: Antwerp, Belgium Market Segment: Cultural