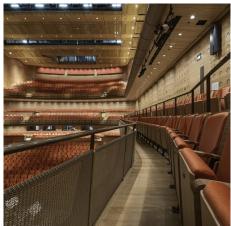

## DESCRIPTION

In this concert hall in Antwerp, acoustics are enhanced by suspended modular reflectors clad in gold-colored aluminum metal fabric. More than 17,200 square feet of the material covers other surfaces to ensure sound unfolds throughout the concert space. Weaves: Omega Divergence PC, Omega 226 Attachment: Flat & Angle Frame Architect: Kirkegaard Associates Application: Interior Subsection: Ceilings Location: Antwerp, Belgium Market Segment: Cultural