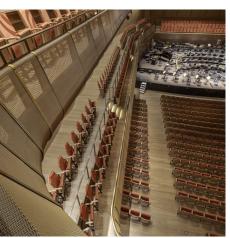

## DESCRIPTION

In this concert hall in Antwerp, acoustics are enhanced by suspended modular reflectors clad in gold-colored aluminum metal fabric. More than 17,200 square feet of the material covers other surfaces to ensure sound unfolds throughout the concert space. Weaves: Omega Divergence PC, Omega 226 Attachment: Flat & Angle Frame Architect: Kirkegaard Associates Application: Interior Subsection: Ceilings Location: Antwerp, Belgium Market Segment: Cultural