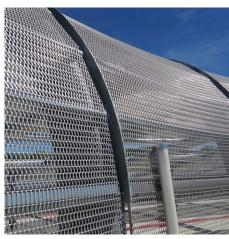

## **DESCRIPTION**

Due to its formability, transparency, and robustness, GKD metal mesh provides an attractive solar protection façade and stable fall guard protection for this large parking garage. Architect Marc Dalibard opted for the shimmering, silver-colored aluminum spiral mesh.

Weaves: Helix 24

**Attachment:** Flats with Clevis

**Architect:** Marc Dalibard Architect

**Application:** Safety and Security, Solar Control

**Subsection:** Enclosures

Location: Aix-en-Provence, France

Market Segment: Municipal