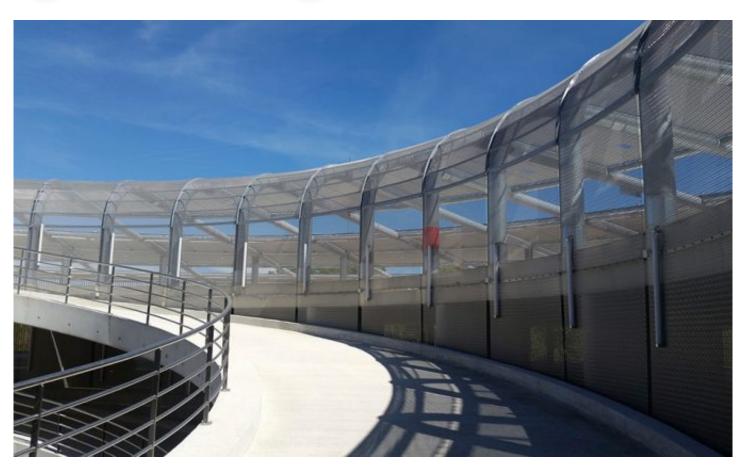

## **DESCRIPTION**

Due to its formability, transparency, and robustness, GKD metal mesh provides an attractive solar protection façade and stable fall guard protection for this large parking garage. Architect Marc Dalibard opted for the shimmering, silver-colored aluminum spiral mesh.

Weaves: Helix 24

**Attachment:** Flats with Clevis

**Architect:** Marc Dalibard Architect

**Application:** Safety and Security, Solar Control

**Subsection:** Enclosures

Location: Aix-en-Provence, France

Market Segment: Municipal