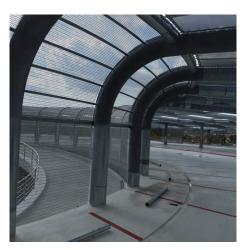

## **DESCRIPTION**

Due to its formability, transparency, and robustness, GKD metal mesh provides an attractive solar protection façade and stable fall guard protection for this large parking garage. Architect Marc Dalibard opted for the shimmering, silver-colored aluminum spiral mesh.

Weaves: Helix 24

**Attachment:** Flats with Clevis

**Architect:** Marc Dalibard Architect

**Application:** Safety and Security, Solar Control

**Subsection:** Enclosures

Location: Aix-en-Provence, France

Market Segment: Municipal