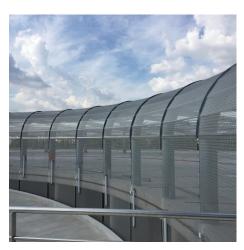

## **DESCRIPTION**

Due to its formability, transparency, and robustness, GKD metal mesh provides an attractive solar protection façade and stable fall guard protection for this large parking garage. Architect Marc Dalibard opted for the shimmering, silver-colored aluminum spiral mesh.

Weaves: Helix 24

**Attachment:** Flats with Clevis

**Architect:** Marc Dalibard Architect

**Application:** Safety and Security, Solar Control

**Subsection:** Enclosures

Location: Aix-en-Provence, France

Market Segment: Municipal