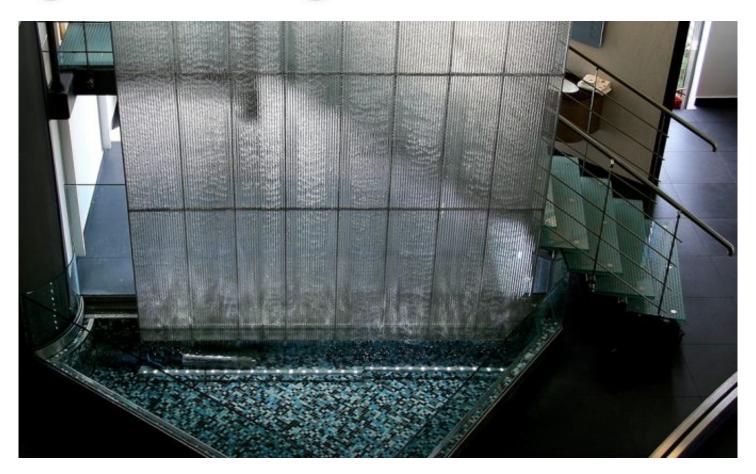

## **DESCRIPTION**

Sambesi metal mesh was used in the design for solar protection for the Kypriotis office building located in the heart of Athens. Thanks to the transparent nature of the stainless-steel mesh, the rooms behind the solar facade receive sufficient light throughout the day.

Weaves: Sambesi

Attachment: Woven-In-Bar with Eyebolts Top &

Bottom

**Architect:** ArconÂ

Application: Solar Control
Subsection: Specialties
Location: Athens, Greece
Market Segment: Corporate

**AESTHETIC** 