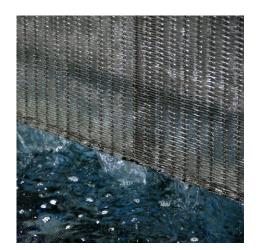

## **DESCRIPTION**

Sambesi metal mesh was used in the design for solar protection for the Kypriotis office building located in the heart of Athens. Thanks to the transparent nature of the stainless-steel mesh, the rooms behind the solar facade receive sufficient light throughout the day.

Weaves: Sambesi

Attachment: Woven-In-Bar with Eyebolts Top &

Bottom

**Architect:** ArconÂ

Application: Solar Control
Subsection: Specialties
Location: Athens, Greece
Market Segment: Corporate

**AESTHETIC** 