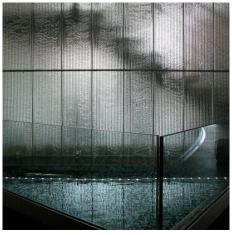

## **DESCRIPTION**

Sambesi metal mesh was used in the design for solar protection for the Kypriotis office building located in the heart of Athens. Thanks to the transparent nature of the stainless-steel mesh, the rooms behind the solar facade receive sufficient light throughout the day.

Weaves: Sambesi

Attachment: Woven-In-Bar with Eyebolts Top &

Bottom

**Architect:** ArconÂ

Application: Solar Control
Subsection: Specialties
Location: Athens, Greece
Market Segment: Corporate

**AESTHETIC** 