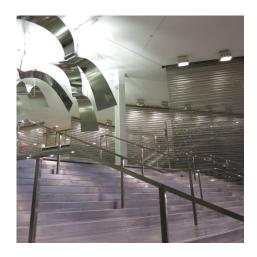

## **DESCRIPTION**

Stainless steel metal mesh was used in the redesign and modernization of the interior, while the foyer was structured with ceiling-height architectural mesh room dividers. These mesh panels establish sight lines and direct the flow of visitors, while also providing safety features on the balustrades.

Weaves: Escale 7×1
Attachment: Flats with Clevis

**Architect:** Dominique Perrault Architecture

**Application:** Interior **Subsection:** Covering **Location:** Paris, France

Market Segment: Corporate

**AESTHETIC** 