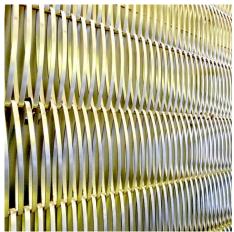

## **DESCRIPTION**

Stainless steel metal mesh was used in the redesign and modernization of the interior, while the foyer was structured with ceiling-height architectural mesh room dividers. These mesh panels establish sight lines and direct the flow of visitors, while also providing safety features on the balustrades.

Weaves: Escale 7×1
Attachment: Flats with Clevis

**Architect:** Dominique Perrault Architecture

**Application:** Interior **Subsection:** Covering **Location:** Paris, France

Market Segment: Corporate

**AESTHETIC** 