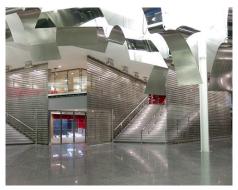

## **DESCRIPTION**

Stainless steel metal mesh was used in the redesign and modernization of the interior, while the foyer was structured with ceiling-height architectural mesh room dividers. These mesh panels establish sight lines and direct the flow of visitors, while also providing safety features on the balustrades.

Weaves: Escale 7×1
Attachment: Flats with Clevis

**Architect:** Dominique Perrault Architecture

**Application:** Interior **Subsection:** Covering **Location:** Paris, France

Market Segment: Corporate

**AESTHETIC** 