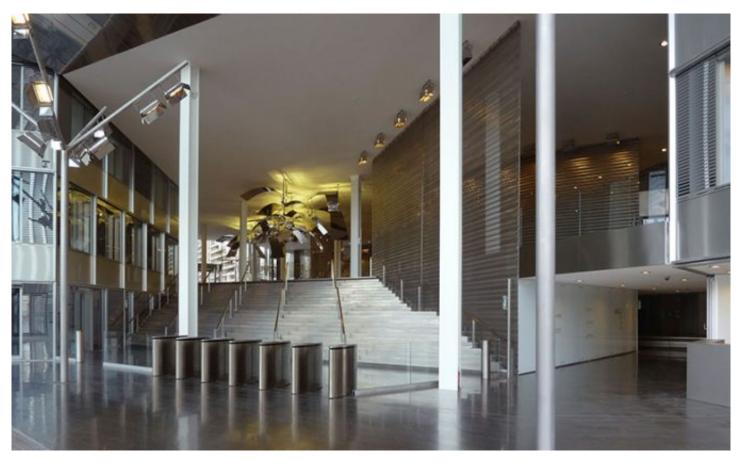

## **DESCRIPTION**

Stainless steel metal mesh was used in the redesign and modernization of the interior, while the foyer was structured with ceiling-height architectural mesh room dividers. These mesh panels establish sight lines and direct the flow of visitors, while also providing safety features on the balustrades.

Weaves: Escale 7×1
Attachment: Flats with Clevis

**Architect:** Dominique Perrault Architecture

**Application:** Interior **Subsection:** Covering **Location:** Paris, France

Market Segment: Corporate

**AESTHETIC** 