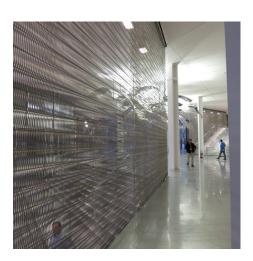

## **DESCRIPTION**

Stainless steel metal mesh was used in the redesign and modernization of the interior, while the foyer was structured with ceiling-height architectural mesh room dividers. These mesh panels establish sight lines and direct the flow of visitors, while also providing safety features on the balustrades.

Weaves: Escale 7×1
Attachment: Flats with Clevis

**Architect:** Dominique Perrault Architecture

**Application:** Interior **Subsection:** Covering **Location:** Paris, France

Market Segment: Corporate

**AESTHETIC** 