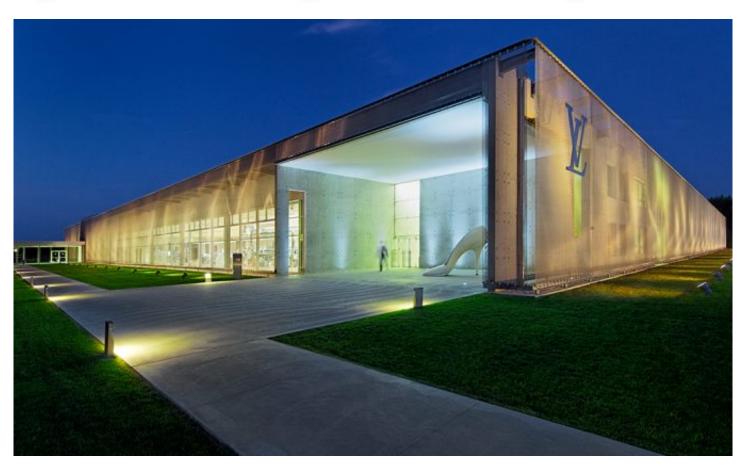

## **DESCRIPTION**

Sandrolini architectural firm in Paris designed the new factory of luxury brand Louis Vuitton using Omega 1520 stainless steel mesh. A total of 114 individual metal mesh elements encase the four main facades of the building and are also fitted in the inner courtyard as horizontal solar protection elements.