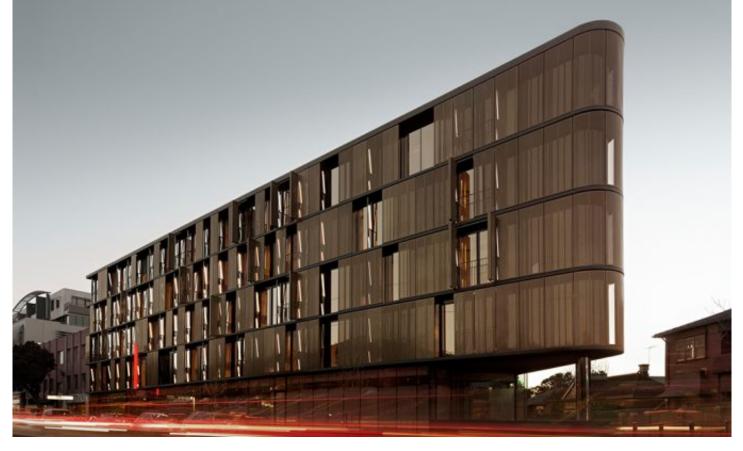

## DESCRIPTION

Using GKD aluminum fabric, 300 solar protection panels of various widths - some modular - clad the 6,500 square foot surface of this Melbourne apartment building. The metal fabric was anodized in a batch process to create a bronze and gold shimmering effect. Weaves: Omega Divergence PC, Omega 226 Attachment: Flat & Angle Frame Architect: Elenburg Fraser Application: Facades, Solar Control Location: Melbourne, Australia Market Segment: Multifamily