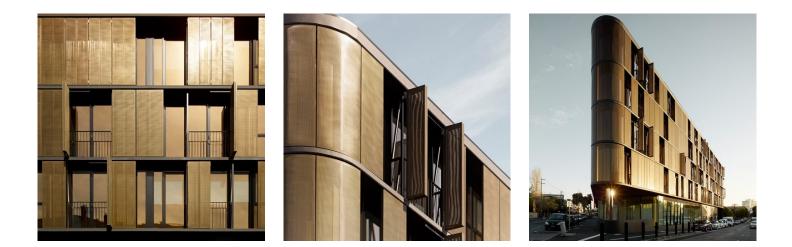

## DESCRIPTION

Using GKD aluminum fabric, 300 solar protection panels of various widths - some modular - clad the 6,500 square foot surface of this Melbourne apartment building. The metal fabric was anodized in a batch process to create a bronze and gold shimmering effect. Weaves: Omega Divergence PC, Omega 226 Attachment: Flat & Angle Frame Architect: Elenburg Fraser Application: Facades, Solar Control Location: Melbourne, Australia Market Segment: Multifamily