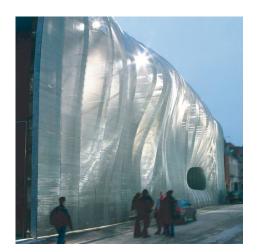

## **DESCRIPTION**

Stainless-steel spiral mesh transforms this former textile factory into a technically modern, organically abstract art complex. The breathtaking mesh facade showcases the three-dimensional design and spatial depth made possible by the flexible formability of metal fabric.