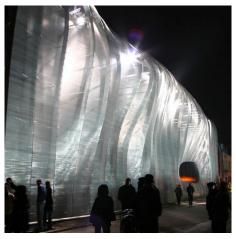

## **DESCRIPTION**

Stainless-steel spiral mesh transforms this former textile factory into a technically modern, organically abstract art complex. The breathtaking mesh facade showcases the three-dimensional design and spatial depth made possible by the flexible formability of metal fabric.