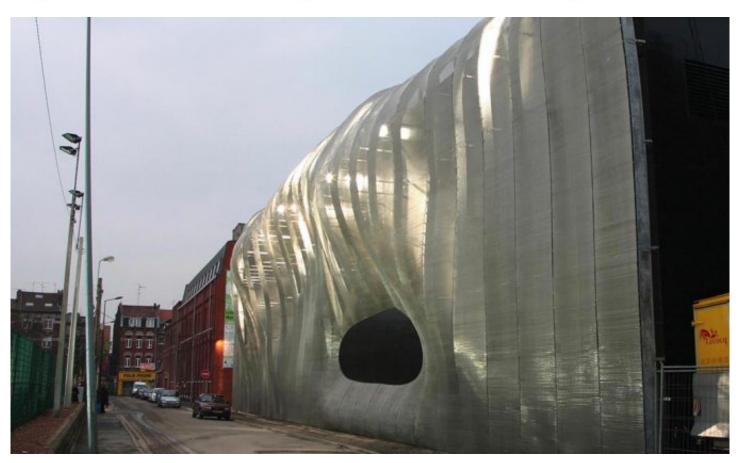

## **DESCRIPTION**

Stainless-steel spiral mesh transforms this former textile factory into a technically modern, organically abstract art complex. The breathtaking mesh facade showcases the three-dimensional design and spatial depth made possible by the flexible formability of metal fabric.