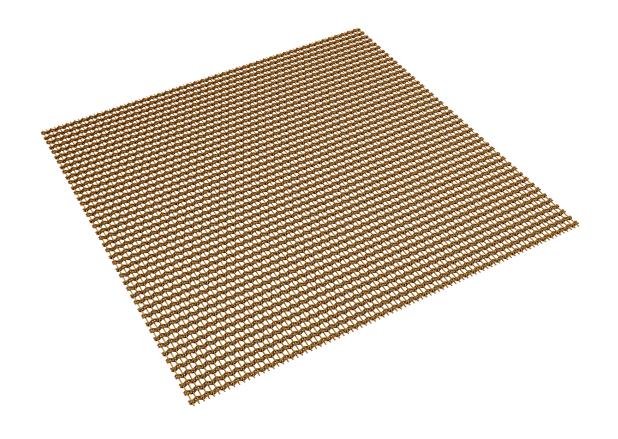

## **DESCRIPTION**

This intricate weave, flexible in both the warp and weft directions, is identical to Kiwi but produced in a warm bronze.

## **PRODUCT SPECIFICATIONS**

Material: Bronze Type: Multi-Flex Weight: 0.5 psf Max Width: 15' Open Area: 37%