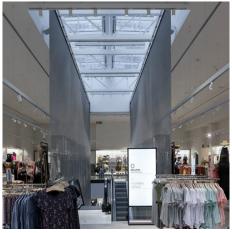

## **DESCRIPTION**

To create a striking, defined space to highlight the retailer's dedication to fashion, GKD created Lamelle panels that hang from the ceiling to the floor, defining specific interior spaces. Weaves: Lamelle

**Attachment:** Flats with Clevis **Architect:** Mango Architecture

**Application:** Interior, Safety and Security

**Subsection:** Enclosures, Partitions

**Location:** Madrid, Spain **Market Segment:** Retail