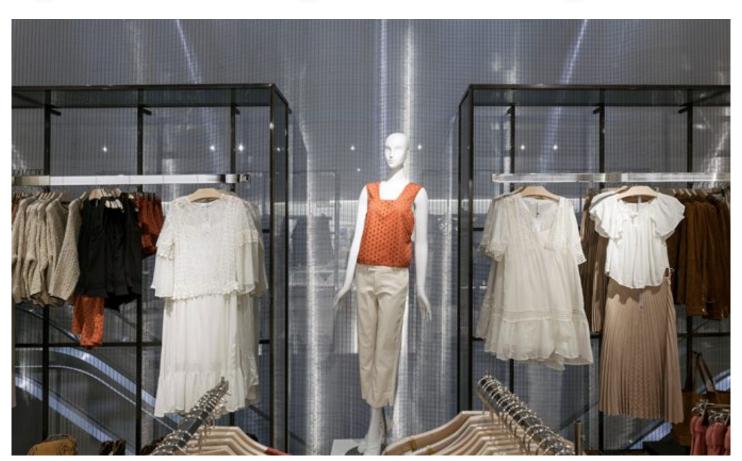

## **DESCRIPTION**

To create a striking, defined space to highlight the retailer's dedication to fashion, GKD created Lamelle panels that hang from the ceiling to the floor, defining specific interior spaces. Weaves: Lamelle

**Attachment:** Flats with Clevis **Architect:** Mango Architecture

**Application:** Interior, Safety and Security

**Subsection:** Enclosures, Partitions

**Location:** Madrid, Spain **Market Segment:** Retail

**AESTHETIC** 