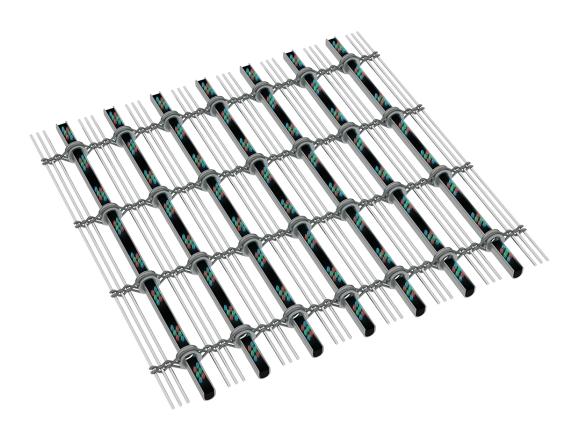

## **DESCRIPTION**

Mediamesh® is an adaptation of the Tigris metal fabric design with flexible, stainless steel cables in the length direction and solid rods in the width direction. A line of LEDs are substituted for rods at regular intervals. Mediamesh fabric is flexible lengthwise and can be rolled for transport.

## PRODUCT SPECIFICATIONS

**Material:** Stainless Steel

Type: Flexible
Weight: 1.74 psf
Max Width: 13'
Open Area: 58%