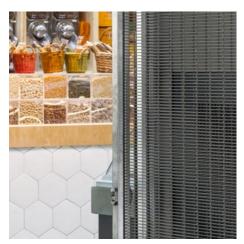

## **DESCRIPTION**

The Mercat de Sant Antoni is one of the most beautiful markets in Barcelona. In modernizing the traditional food, book and flea market, Ravetllat Ribas Arquitectes used GKD stainless steel fabric in four different applications to highlight the special features and unique architecture of the building.

Weaves: Tigris PC

**Attachment:** Roller Shutters

**Architect:** Ravetllat Ribas Arquitectes **Application:** Facades, Safety and Security

**Subsection:** Enclosures **Location:** Barcelona, Spain **Market Segment:** Retail