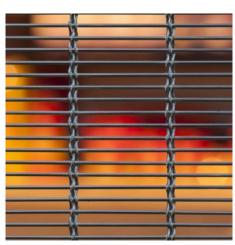

## **DESCRIPTION**

The Mercat de Sant Antoni is one of the most beautiful markets in Barcelona. In modernizing the traditional food, book and flea market, Ravetllat Ribas Arquitectes used GKD stainless steel fabric in four different applications to highlight the special features and unique architecture of the building.

Weaves: Tigris PC

**Attachment:** Roller Shutters

**Architect:** Ravetllat Ribas Arquitectes **Application:** Facades, Safety and Security

**Subsection:** Enclosures **Location:** Barcelona, Spain **Market Segment:** Retail