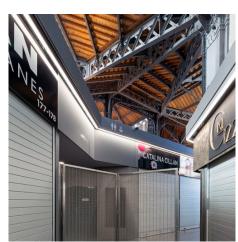

## **DESCRIPTION**

The Mercat de Sant Antoni is one of the most beautiful markets in Barcelona. In modernizing the traditional food, book and flea market, Ravetllat Ribas Arquitectes used GKD stainless steel fabric in four different applications to highlight the special features and unique architecture of the building.

Weaves: Tigris PC

**Attachment:** Roller Shutters

**Architect:** Ravetllat Ribas Arquitectes **Application:** Facades, Safety and Security

**Subsection:** Enclosures **Location:** Barcelona, Spain **Market Segment:** Retail