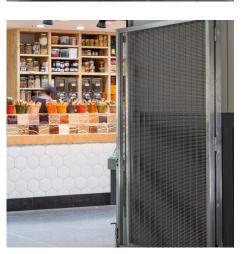

## **DESCRIPTION**

The Mercat de Sant Antoni is one of the most beautiful markets in Barcelona. In modernizing the traditional food, book and flea market, Ravetllat Ribas Arquitectes used GKD stainless steel fabric in four different applications to highlight the special features and unique architecture of the building.

Weaves: Tigris PC

**Attachment:** Roller Shutters

**Architect:** Ravetllat Ribas Arquitectes **Application:** Facades, Safety and Security

**Subsection:** Enclosures **Location:** Barcelona, Spain **Market Segment:** Retail