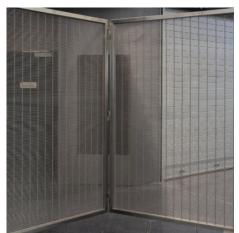

## **DESCRIPTION**

The Mercat de Sant Antoni is one of the most beautiful markets in Barcelona. In modernizing the traditional food, book and flea market, Ravetllat Ribas Arquitectes used GKD stainless steel fabric in four different applications to highlight the special features and unique architecture of the building.

Weaves: Tigris PC

**Attachment:** Roller Shutters

**Architect:** Ravetllat Ribas Arquitectes **Application:** Facades, Safety and Security

**Subsection:** Enclosures **Location:** Barcelona, Spain **Market Segment:** Retail