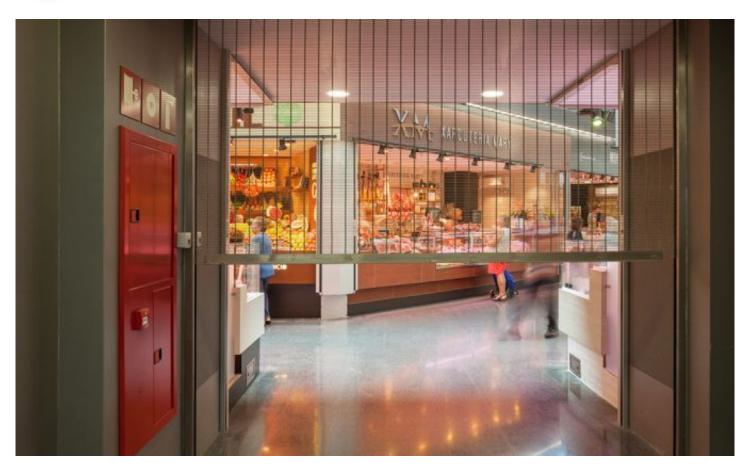

## **DESCRIPTION**

The Mercat de Sant Antoni is one of the most beautiful markets in Barcelona. In modernizing the traditional food, book and flea market, Ravetllat Ribas Arquitectes used GKD stainless steel fabric in four different applications to highlight the special features and unique architecture of the building.

Weaves: Tigris PC

**Attachment:** Roller Shutters

**Architect:** Ravetllat Ribas Arquitectes **Application:** Facades, Safety and Security

**Subsection:** Enclosures **Location:** Barcelona, Spain **Market Segment:** Retail