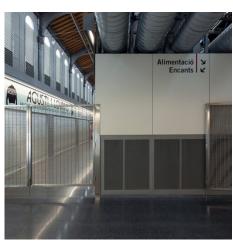

## **DESCRIPTION**

The Mercat de Sant Antoni is one of the most beautiful markets in Barcelona. In modernizing the traditional food, book and flea market, Ravetllat Ribas Arquitectes used GKD stainless steel fabric in four different applications to highlight the special features and unique architecture of the building.

Weaves: Tigris PC

**Attachment:** Roller Shutters

**Architect:** Ravetllat Ribas Arquitectes **Application:** Facades, Safety and Security

**Subsection:** Enclosures **Location:** Barcelona, Spain **Market Segment:** Retail