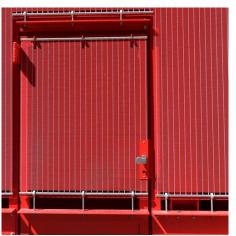

## **DESCRIPTION**

Looking to make a statement with the design of this furniture store located in the Swiss town of Ticino, architects chose to incorporate colorful metal mesh for the building's solar protection facade. GKD Lago architectural mesh with red-coated weft wires was chosen to create the impressive facade.

Weaves: Lago

Attachment: Woven-In-Bar with Eyebolts Top &

Bottom

**Architect:** Triarca Architektur AG **Application:** Facades, Solar Control **Location:** Contone-Tessin, Switzerland

Market Segment: Corporate