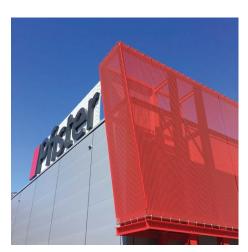

## **DESCRIPTION**

Looking to make a statement with the design of this furniture store located in the Swiss town of Ticino, architects chose to incorporate colorful metal mesh for the building's solar protection facade. GKD Lago architectural mesh with red-coated weft wires was chosen to create the impressive facade.

Weaves: Lago

Attachment: Woven-In-Bar with Eyebolts Top &

Bottom

**Architect:** Triarca Architektur AG **Application:** Facades, Solar Control **Location:** Contone-Tessin, Switzerland

Market Segment: Corporate