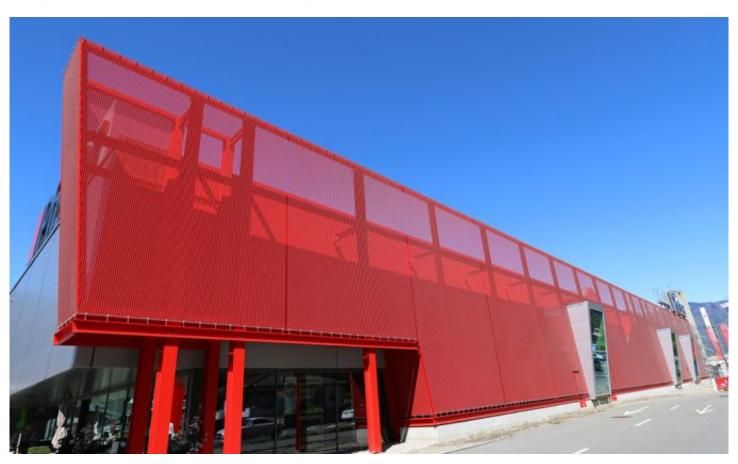

## **DESCRIPTION**

Looking to make a statement with the design of this furniture store located in the Swiss town of Ticino, architects chose to incorporate colorful metal mesh for the building's solar protection facade. GKD Lago architectural mesh with red-coated weft wires was chosen to create the impressive facade.

Weaves: Lago

Attachment: Woven-In-Bar with Eyebolts Top &

Bottom

**Architect:** Triarca Architektur AG **Application:** Facades, Solar Control **Location:** Contone-Tessin, Switzerland

Market Segment: Corporate