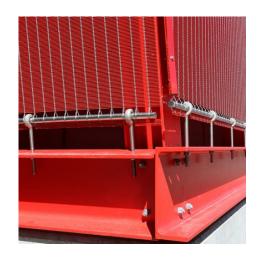

## **DESCRIPTION**

Looking to make a statement with the design of this furniture store located in the Swiss town of Ticino, architects chose to incorporate colorful metal mesh for the building's solar protection facade. GKD Lago architectural mesh with red-coated weft wires was chosen to create the impressive facade.

Weaves: Lago

Attachment: Woven-In-Bar with Eyebolts Top &

Bottom

**Architect:** Triarca Architektur AG **Application:** Facades, Solar Control **Location:** Contone-Tessin, Switzerland

Market Segment: Corporate