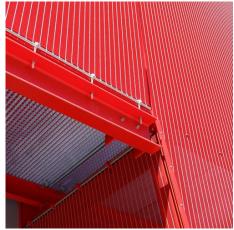

## **DESCRIPTION**

Looking to make a statement with the design of this furniture store located in the Swiss town of Ticino, architects chose to incorporate colorful metal mesh for the building's solar protection facade. GKD Lago architectural mesh with red-coated weft wires was chosen to create the impressive facade.

Weaves: Lago

Attachment: Woven-In-Bar with Eyebolts Top &

Bottom

**Architect:** Triarca Architektur AG **Application:** Facades, Solar Control **Location:** Contone-Tessin, Switzerland

Market Segment: Corporate