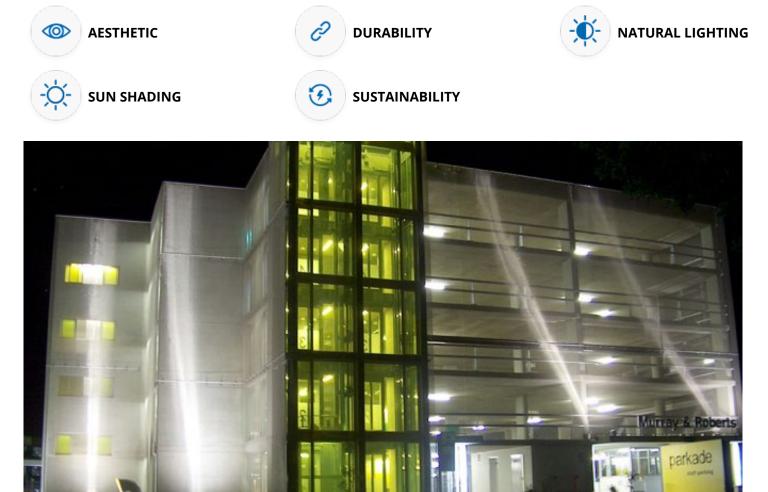

## DESCRIPTION

The head office for this large construction company underwent a major renovation, starting with the creation of facade cladding for the original building. A new facade made of GKD Omega 1520 was installed on the main building, while a facade of Omega 1740 weave was affixed to the new parkade. Weaves: Omega 1520 Attachment: Woven-In-Bar with Hook Brackets & Springs Architect: Boogertman + Partners Application: Facades Location: Johannesburg, South Africa Market Segment: Corporate