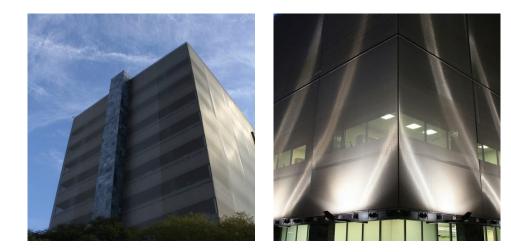

## DESCRIPTION

The head office for this large construction company underwent a major renovation, starting with the creation of facade cladding for the original building. A new facade made of GKD Omega 1520 was installed on the main building, while a facade of Omega 1740 weave was affixed to the new parkade. Weaves: Omega 1520 Attachment: Woven-In-Bar with Hook Brackets & Springs Architect: Boogertman + Partners Application: Facades Location: Johannesburg, South Africa Market Segment: Corporate