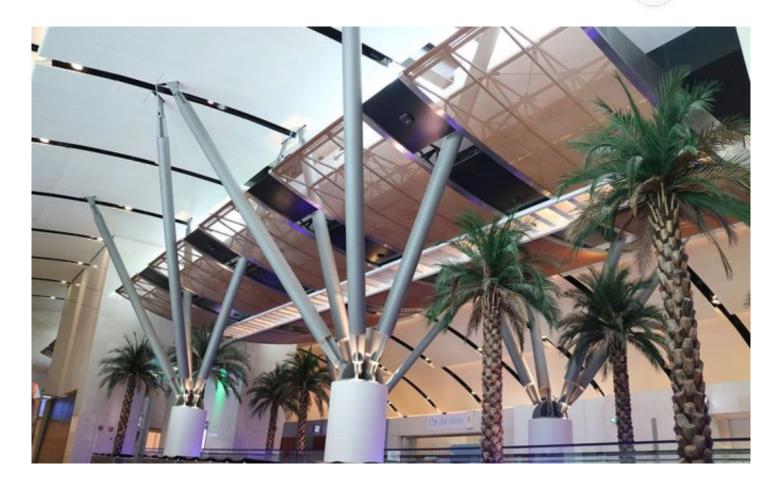

## **DESCRIPTION**

At Muscat International Airport, wall cladding made of GKD Lamelle fabric measuring 80 feet high visually enhances the retail area. Nearby, a 90-foot-high and 160-foot-wide Illumesh screen acts as a partition wall between two building segments.

Weaves: Mediamesh V4xH5.0, Lamelle

**Attachment:** Flats with Clevis **Architect:** COWI/LARSEN **Application:** Interior

Subsection: Ceilings, Partitions

Location: Muscat, Oman

Market Segment: Transportation