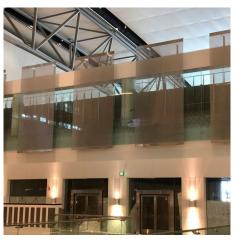

## **DESCRIPTION**

At Muscat International Airport, wall cladding made of GKD Lamelle fabric measuring 80 feet high visually enhances the retail area. Nearby, a 90-foot-high and 160-foot-wide Illumesh screen acts as a partition wall between two building segments.

Weaves: Mediamesh V4xH5.0, Lamelle

**Attachment:** Flats with Clevis **Architect:** COWI/LARSEN **Application:** Interior

Subsection: Ceilings, Partitions

Location: Muscat, Oman

Market Segment: Transportation