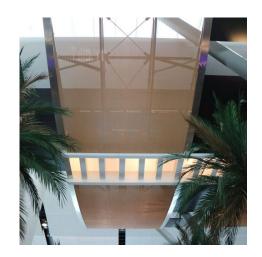

## **DESCRIPTION**

At Muscat International Airport, wall cladding made of GKD Lamelle fabric measuring 80 feet high visually enhances the retail area. Nearby, a 90-foot-high and 160-foot-wide Illumesh screen acts as a partition wall between two building segments.

Weaves: Mediamesh V4xH5.0, Lamelle

**Attachment:** Flats with Clevis **Architect:** COWI/LARSEN **Application:** Interior

Subsection: Ceilings, Partitions

Location: Muscat, Oman

Market Segment: Transportation