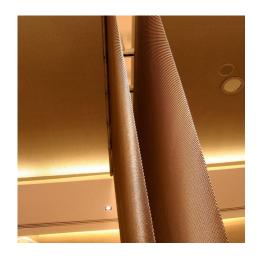

## **DESCRIPTION**

Semi-transparent room dividers made of architectural mesh provide structure for museum spaces and generate dynamic spatial effects. With two story-high layers of Baltic design mesh, architect Wilmotte intentionally applied a moiré effect to incorporate a sense of flowing movement.

Weaves: Baltic

**Attachment:** Flats with Clevis

Architect: Wilmotte & amp; Associés

**Application:** Interior **Subsection:** Partitions **Location:** Doha, Qatar

Market Segment: Municipal

**AESTHETIC** 