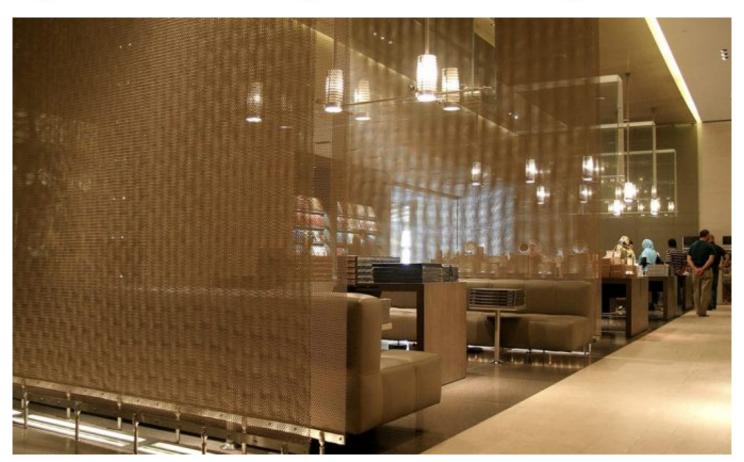

## **DESCRIPTION**

Semi-transparent room dividers made of architectural mesh provide structure for museum spaces and generate dynamic spatial effects. With two story-high layers of Baltic design mesh, architect Wilmotte intentionally applied a moiré effect to incorporate a sense of flowing movement.

Weaves: Baltic

**Attachment:** Flats with Clevis

Architect: Wilmotte & amp; Associés

**Application:** Interior **Subsection:** Partitions **Location:** Doha, Qatar

Market Segment: Municipal

**AESTHETIC** 