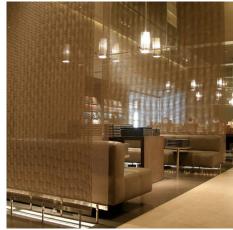

## **DESCRIPTION**

Semi-transparent room dividers made of architectural mesh provide structure for museum spaces and generate dynamic spatial effects. With two story-high layers of Baltic design mesh, architect Wilmotte intentionally applied a moiré effect to incorporate a sense of flowing movement.

Weaves: Baltic

**Attachment:** Flats with Clevis

Architect: Wilmotte & amp; Associés

**Application:** Interior **Subsection:** Partitions **Location:** Doha, Qatar

Market Segment: Municipal

**AESTHETIC** 