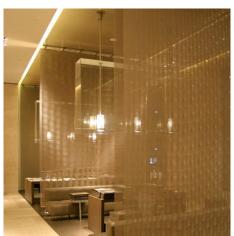

## **DESCRIPTION**

Semi-transparent room dividers made of architectural mesh provide structure for museum spaces and generate dynamic spatial effects. With two story-high layers of Baltic design mesh, architect Wilmotte intentionally applied a moiré effect to incorporate a sense of flowing movement.

Weaves: Baltic

**Attachment:** Flats with Clevis

Architect: Wilmotte & amp; Associés

**Application:** Interior **Subsection:** Partitions **Location:** Doha, Qatar

Market Segment: Municipal

**AESTHETIC** 