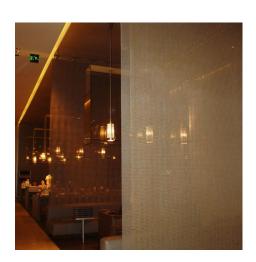

## **DESCRIPTION**

Semi-transparent room dividers made of architectural mesh provide structure for museum spaces and generate dynamic spatial effects. With two story-high layers of Baltic design mesh, architect Wilmotte intentionally applied a moiré effect to incorporate a sense of flowing movement.

Weaves: Baltic

**Attachment:** Flats with Clevis

Architect: Wilmotte & amp; Associés

**Application:** Interior **Subsection:** Partitions **Location:** Doha, Qatar

Market Segment: Municipal

**AESTHETIC** 