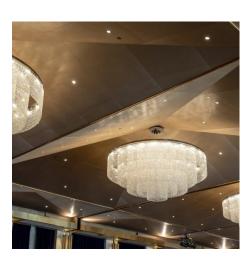

## **DESCRIPTION**

This gathering room, which offers views of the U.S. Capitol and National Mall, contains more than 8,000 square feet of GKD Acoustic Mesh Panels. The lightweight, aluminum composite mesh, an ambitious choice for ceiling and wall coverings, offers dramatic noise reduction properties for the large space.

Weaves: Acoustic Mesh Panels

Architect: SmithGroup

**Application:** Acoustics, Interior

Subsection: Acoustic Mesh Panel, Ceilings

**Location:** Washington, DC **Market Segment:** Cultural

**AESTHETIC** 

DURABILITY