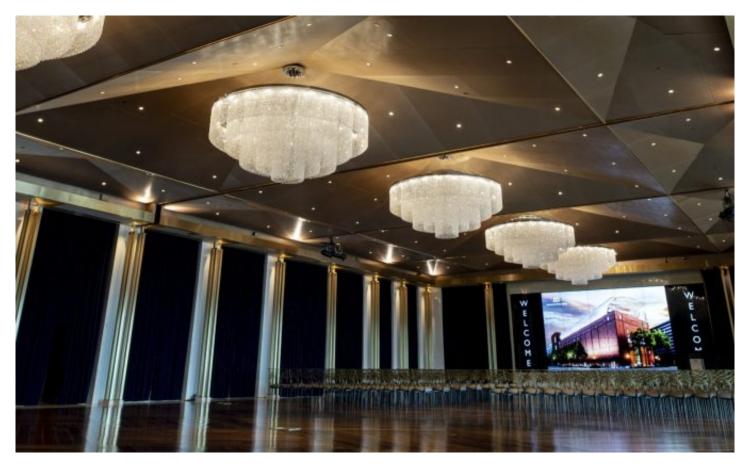

## **DESCRIPTION**

This gathering room, which offers views of the U.S. Capitol and National Mall, contains more than 8,000 square feet of GKD Acoustic Mesh Panels. The lightweight, aluminum composite mesh, an ambitious choice for ceiling and wall coverings, offers dramatic noise reduction properties for the large space.

Weaves: Acoustic Mesh Panels

Architect: SmithGroup

**Application:** Acoustics, Interior

Subsection: Acoustic Mesh Panel, Ceilings

**Location:** Washington, DC **Market Segment:** Cultural

**AESTHETIC** 

DURABILITY