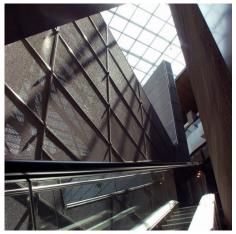

## **DESCRIPTION**

Visitors to this impressive gallery space will find their eyes naturally drawn up to see the interplay of shape and materials. GKD Baltic provides a sleek covering for the dramatically curving, multi-level ceiling surfaces.

Weaves: Baltic

**Architect:** Mario Bellini Architects

**Application:** Interior **Subsection:** Ceilings

**Location:** Melbourne, Australia **Market Segment:** Cultural