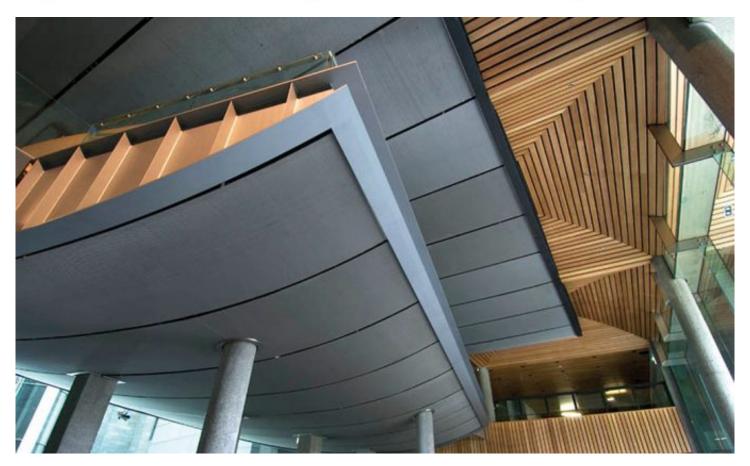

## **DESCRIPTION**

Visitors to this impressive gallery space will find their eyes naturally drawn up to see the interplay of shape and materials. GKD Baltic provides a sleek covering for the dramatically curving, multi-level ceiling surfaces.

Weaves: Baltic

**Architect:** Mario Bellini Architects

**Application:** Interior **Subsection:** Ceilings

**Location:** Melbourne, Australia **Market Segment:** Cultural