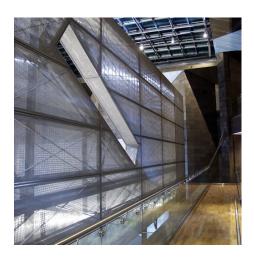

## **DESCRIPTION**

Visitors to this impressive gallery space will find their eyes naturally drawn up to see the interplay of shape and materials. GKD Baltic provides a sleek covering for the dramatically curving, multi-level ceiling surfaces.

Weaves: Baltic

**Architect:** Mario Bellini Architects

**Application:** Interior **Subsection:** Ceilings

**Location:** Melbourne, Australia **Market Segment:** Cultural