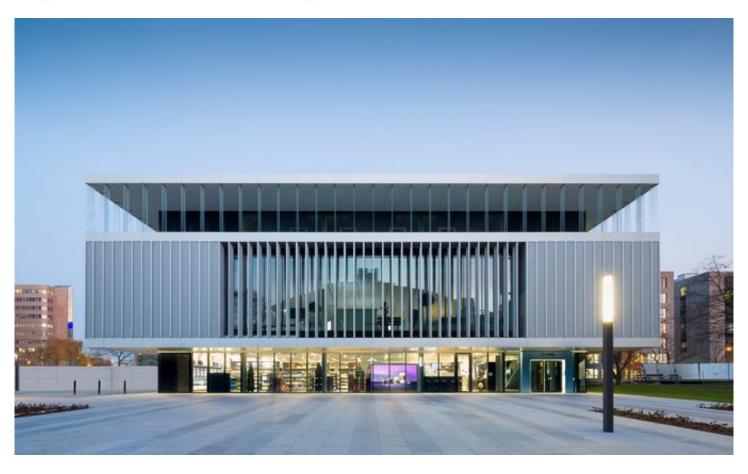

## **DESCRIPTION**

For the facade of this modern facility in Frankfurt, the architects sought a rigid, closely woven fabric that demonstrated wind and weather resistance coupled with impressive functionality and aesthetics. They found the solution in GKD metal fabric which clads the building in 208 anodized fabric panels.

Weaves: Omega Divergence PC, Omega 226

**Attachment:** Flats with Clevis

**Architect:** Pielock Marquart Architekten Offenbach

**Application:** Facades

**Location:** Frankfurt, Germany **Market Segment:** Corporate