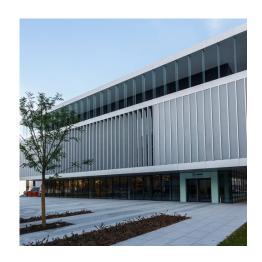

## **DESCRIPTION**

For the facade of this modern facility in Frankfurt, the architects sought a rigid, closely woven fabric that demonstrated wind and weather resistance coupled with impressive functionality and aesthetics. They found the solution in GKD metal fabric which clads the building in 208 anodized fabric panels.

Weaves: Omega Divergence PC, Omega 226

**Attachment:** Flats with Clevis

**Architect:** Pielock Marquart Architekten Offenbach

**Application:** Facades

**Location:** Frankfurt, Germany **Market Segment:** Corporate