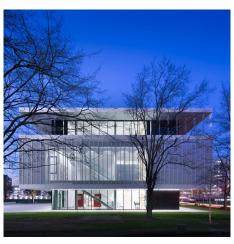

## **DESCRIPTION**

For the facade of this modern facility in Frankfurt, the architects sought a rigid, closely woven fabric that demonstrated wind and weather resistance coupled with impressive functionality and aesthetics. They found the solution in GKD metal fabric which clads the building in 208 anodized fabric panels.

Weaves: Omega Divergence PC, Omega 226

**Attachment:** Flats with Clevis

**Architect:** Pielock Marquart Architekten Offenbach

**Application:** Facades

**Location:** Frankfurt, Germany **Market Segment:** Corporate