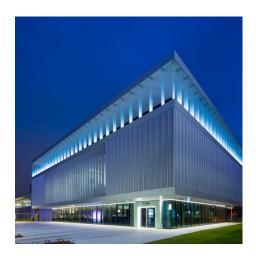

## **DESCRIPTION**

For the facade of this modern facility in Frankfurt, the architects sought a rigid, closely woven fabric that demonstrated wind and weather resistance coupled with impressive functionality and aesthetics. They found the solution in GKD metal fabric which clads the building in 208 anodized fabric panels.

Weaves: Omega Divergence PC, Omega 226

**Attachment:** Flats with Clevis

**Architect:** Pielock Marquart Architekten Offenbach

**Application:** Facades

**Location:** Frankfurt, Germany **Market Segment:** Corporate