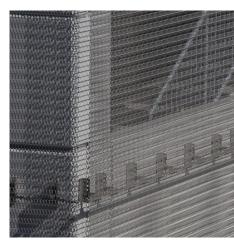

## **DESCRIPTION**

This parking garage is part of a campus that includes the home for the New World Symphony - America's Orchestral Academy. The energy-efficient structure featuring GKD Helix 12 metal fabric maximizes natural lighting and ventilation, offers safety and security, and can withstand hurricane force winds.

Weaves: Helix 12

Attachment: Woven-In-Bar with Eyebolts Top &

Bottom

**Architect:** Gehry Partners

**Application:** Facades, Parking, Safety and Security

**Location:** Miami, Florida **Market Segment:** Cultural