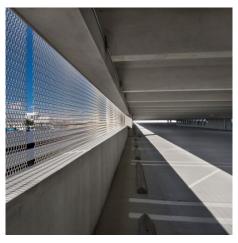

## **DESCRIPTION**

This parking garage is part of a campus that includes the home for the New World Symphony - America's Orchestral Academy. The energy-efficient structure featuring GKD Helix 12 metal fabric maximizes natural lighting and ventilation, offers safety and security, and can withstand hurricane force winds.

Weaves: Helix 12

Attachment: Woven-In-Bar with Eyebolts Top &

Bottom

**Architect:** Gehry Partners

**Application:** Facades, Parking, Safety and Security

**Location:** Miami, Florida **Market Segment:** Cultural