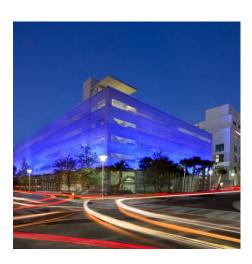

## **DESCRIPTION**

This parking garage is part of a campus that includes the home for the New World Symphony - America's Orchestral Academy. The energy-efficient structure featuring GKD Helix 12 metal fabric maximizes natural lighting and ventilation, offers safety and security, and can withstand hurricane force winds.

Weaves: Helix 12

Attachment: Woven-In-Bar with Eyebolts Top &

Bottom

**Architect:** Gehry Partners

**Application:** Facades, Parking, Safety and Security

**Location:** Miami, Florida **Market Segment:** Cultural