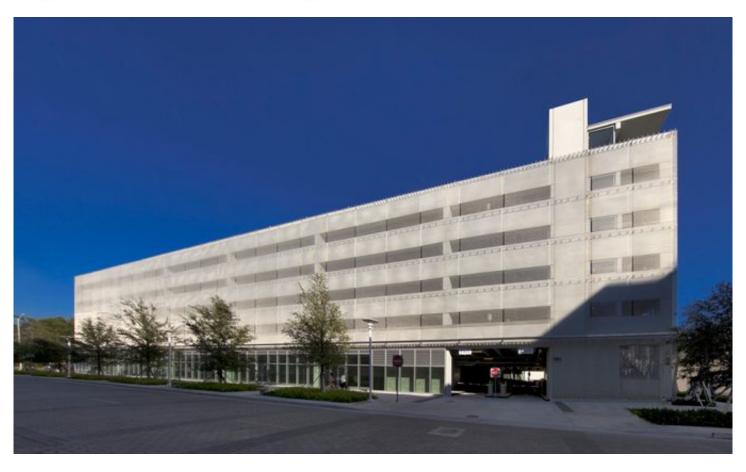

## **DESCRIPTION**

This parking garage is part of a campus that includes the home for the New World Symphony - America's Orchestral Academy. The energy-efficient structure featuring GKD Helix 12 metal fabric maximizes natural lighting and ventilation, offers safety and security, and can withstand hurricane force winds.

Weaves: Helix 12

Attachment: Woven-In-Bar with Eyebolts Top &

Bottom

**Architect:** Gehry Partners

**Application:** Facades, Parking, Safety and Security

**Location:** Miami, Florida **Market Segment:** Cultural