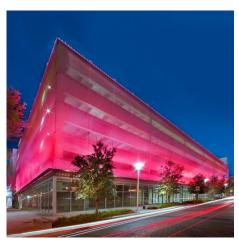

## **DESCRIPTION**

This parking garage is part of a campus that includes the home for the New World Symphony - America's Orchestral Academy. The energy-efficient structure featuring GKD Helix 12 metal fabric maximizes natural lighting and ventilation, offers safety and security, and can withstand hurricane force winds.

Weaves: Helix 12

Attachment: Woven-In-Bar with Eyebolts Top &

Bottom

**Architect:** Gehry Partners

**Application:** Facades, Parking, Safety and Security

**Location:** Miami, Florida **Market Segment:** Cultural