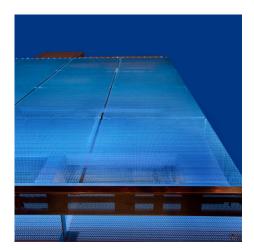

## **DESCRIPTION**

This parking garage is part of a campus that includes the home for the New World Symphony - America's Orchestral Academy. The energy-efficient structure featuring GKD Helix 12 metal fabric maximizes natural lighting and ventilation, offers safety and security, and can withstand hurricane force winds.

Weaves: Helix 12

Attachment: Woven-In-Bar with Eyebolts Top &

Bottom

**Architect:** Gehry Partners

**Application:** Facades, Parking, Safety and Security

**Location:** Miami, Florida **Market Segment:** Cultural