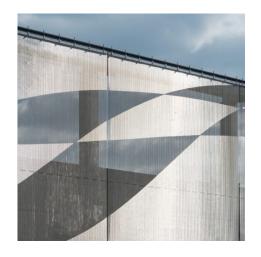

## **DESCRIPTION**

This Port Authority of New York and New Jersey project required 25,000 square feet of metal mesh with an etched wave pattern for perimeter fencing around a transformer station. Despite its graceful design, the metal fabric is highly resilient, withstanding adverse weather and deterring vandalism.

Weaves: Omega 1510

**Attachment:** Flats with Clevis

**Architect:** Port Authority of NY and NJ

**Application:** Communication, Safety and Security

**Subsection:** Etched Graphics **Location:** Newark, New Jersey Market Segment: Transportation