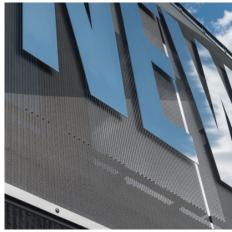

## **DESCRIPTION**

This Port Authority of New York and New Jersey project required 25,000 square feet of metal mesh with an etched wave pattern for perimeter fencing around a transformer station. Despite its graceful design, the metal fabric is highly resilient, withstanding adverse weather and deterring vandalism.

Weaves: Omega 1510

**Attachment:** Flats with Clevis

**Architect:** Port Authority of NY and NJ

**Application:** Communication, Safety and Security

**Subsection:** Etched Graphics **Location:** Newark, New Jersey Market Segment: Transportation