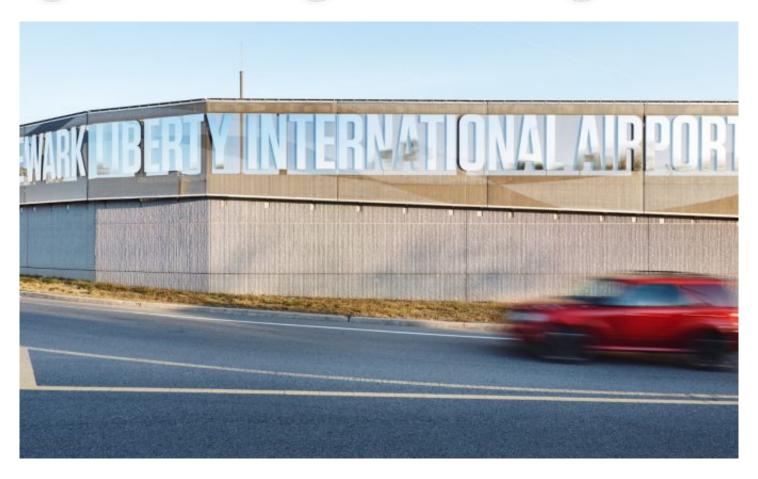

## **DESCRIPTION**

This Port Authority of New York and New Jersey project required 25,000 square feet of metal mesh with an etched wave pattern for perimeter fencing around a transformer station. Despite its graceful design, the metal fabric is highly resilient, withstanding adverse weather and deterring vandalism.

Weaves: Omega 1510

**Attachment:** Flats with Clevis

**Architect:** Port Authority of NY and NJ

**Application:** Communication, Safety and Security

**Subsection:** Etched Graphics **Location:** Newark, New Jersey Market Segment: Transportation