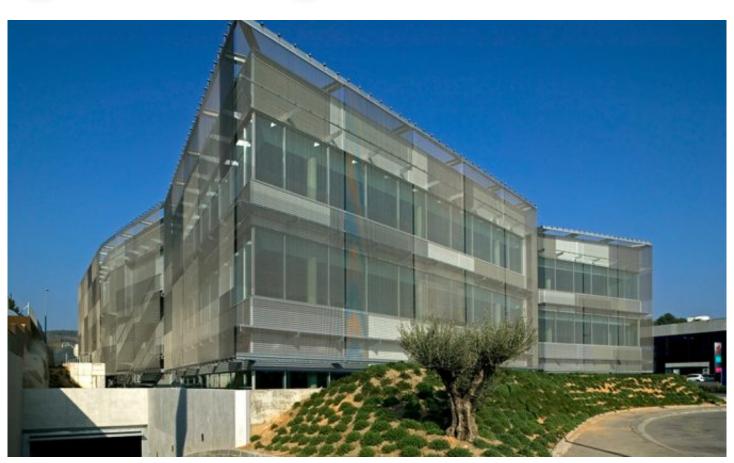

## DESCRIPTION

The unique lines of this Spanish office building provide immense amounts of natural light. But project designers were able to mitigate the hot Spanish sun and help the energy efficiency of the building by adding a facade of GKD Omega metal fabric.

Weaves: Omega Divergence

**Architect:** Alonso Balaguer y Arquitectos Asociados

**Application:** Facades **Location:** Sitges, Spain

Market Segment: Corporate

**AESTHETIC** 

**DURABILITY** 

**SUN SHADING** 