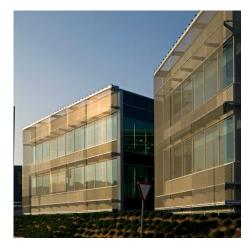

## DESCRIPTION

The unique lines of this Spanish office building provide immense amounts of natural light. But project designers were able to mitigate the hot Spanish sun and help the energy efficiency of the building by adding a facade of GKD Omega metal fabric.

Weaves: Omega Divergence

**Architect:** Alonso Balaguer y Arquitectos Asociados

**Application:** Facades **Location:** Sitges, Spain

Market Segment: Corporate

**AESTHETIC** 

**DURABILITY** 

**SUN SHADING** 