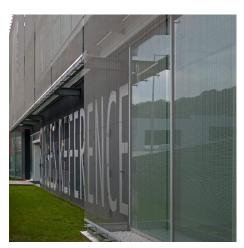

## DESCRIPTION

The unique lines of this Spanish office building provide immense amounts of natural light. But project designers were able to mitigate the hot Spanish sun and help the energy efficiency of the building by adding a facade of GKD Omega metal fabric.

Weaves: Omega Divergence

**Architect:** Alonso Balaguer y Arquitectos Asociados

**Application:** Facades **Location:** Sitges, Spain

Market Segment: Corporate

**AESTHETIC** 

**DURABILITY** 

**SUN SHADING** 