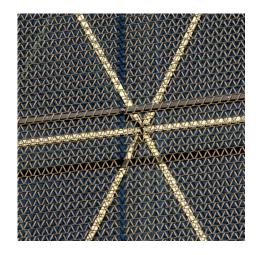

## **DESCRIPTION**

The dominant design element of the synagogue is the cladding of the glass cube, outfitted with a specially GKD manufactured bronze spiral mesh. These mesh spirals were broadened forming equilateral triangles so that when the sun hits the bronze spiral mesh veil, the building is enveloped in a warm glow.

Weaves: Escale 7×1, Escale 5×1

**Attachment:** Flats with Clevis

**Architect:** Wandel Höfer Lorch + Hirsch

**Application:** Facades

**Location:** Munich, Germany **Market Segment:** Spiritual

**AESTHETIC** 