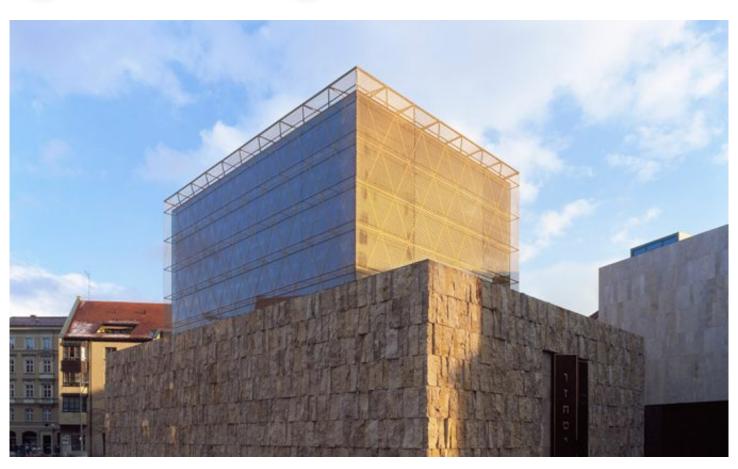

## **DESCRIPTION**

The dominant design element of the synagogue is the cladding of the glass cube, outfitted with a specially GKD manufactured bronze spiral mesh. These mesh spirals were broadened forming equilateral triangles so that when the sun hits the bronze spiral mesh veil, the building is enveloped in a warm glow.

Weaves: Escale 7×1, Escale 5×1

**Attachment:** Flats with Clevis

**Architect:** Wandel Höfer Lorch + Hirsch

**Application:** Facades

**Location:** Munich, Germany **Market Segment:** Spiritual

**AESTHETIC** 