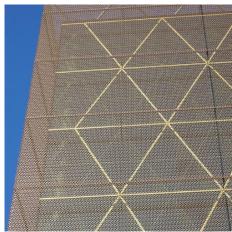

## **DESCRIPTION**

The dominant design element of the synagogue is the cladding of the glass cube, outfitted with a specially GKD manufactured bronze spiral mesh. These mesh spirals were broadened forming equilateral triangles so that when the sun hits the bronze spiral mesh veil, the building is enveloped in a warm glow.