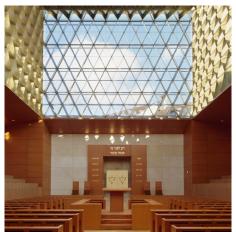

## **DESCRIPTION**

The dominant design element of the synagogue is the cladding of the glass cube, outfitted with a specially GKD manufactured bronze spiral mesh. These mesh spirals were broadened forming equilateral triangles so that when the sun hits the bronze spiral mesh veil, the building is enveloped in a warm glow.