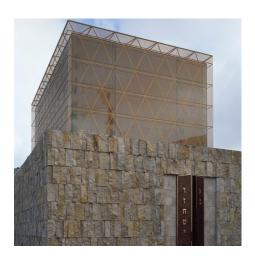

## **DESCRIPTION**

The dominant design element of the synagogue is the cladding of the glass cube, outfitted with a specially GKD manufactured bronze spiral mesh. These mesh spirals were broadened forming equilateral triangles so that when the sun hits the bronze spiral mesh veil, the building is enveloped in a warm glow.

Weaves: Escale 7×1, Escale 5×1

**Attachment:** Flats with Clevis

**Architect:** Wandel Höfer Lorch + Hirsch

**Application:** Facades

**Location:** Munich, Germany **Market Segment:** Spiritual

**AESTHETIC** 