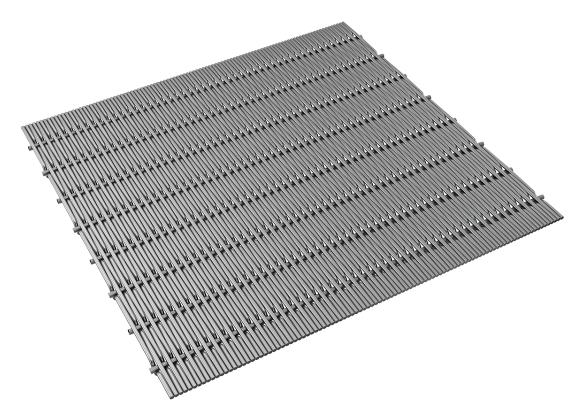

## DESCRIPTION

One of signature weaves, Omega 1500 is a cable mesh with closely spaced rods. The flattened appearance of the rods creates a solid-looking surface with only a 5% open area.

## **PRODUCT SPECIFICATIONS**

Material: Bronze, Stainless Steel
Type: Flexible
Weight: 2.13 psf
Max Width: Up to 20' special order, 62" standard
Open Area: 5%