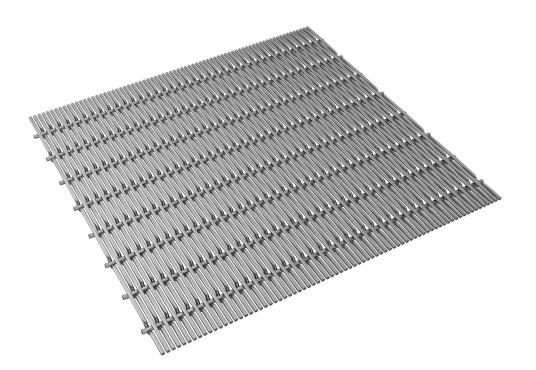

## DESCRIPTION

Omega 1505 PC is a rigid mesh with slightly spaced rods for etched surfaces, ceilings, wallcoverings and partitions. Similar to Omega 1500 PC but with a slightly larger 20% open area.

## **PRODUCT SPECIFICATIONS**

Material: Bronze, Stainless Steel Type: Rigid Weight: 1.74 psf Max Width: 101" Open Area: 20%