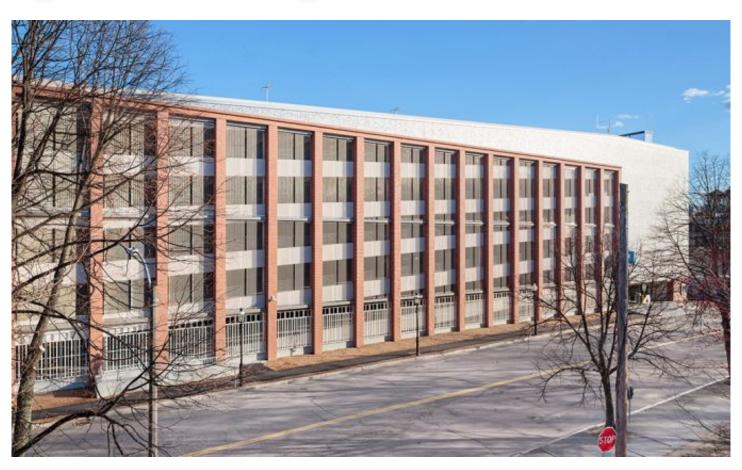

## **DESCRIPTION**

Minutes from Boston, the Brookline Place development includes a six-story, 683-space parking facility. Striving for an environmentally integrated concept, Elkus Manfredi designed the garage to blend into the surrounding landscape by adding 12,835 square feet of GKD metal fabric to the material palette.

Weaves: Tigris TC-3

**Attachment:** Flats with Clevis **Architect:** Elkus Manfredi

**Application:** Facades, Parking

Location: Brookline, Massachusetts

Market Segment: Multifamily

**AESTHETIC** 

**PROTECTION** 