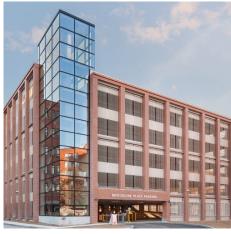

## **DESCRIPTION**

Minutes from Boston, the Brookline Place development includes a six-story, 683-space parking facility. Striving for an environmentally integrated concept, Elkus Manfredi designed the garage to blend into the surrounding landscape by adding 12,835 square feet of GKD metal fabric to the material palette.

Weaves: Tigris TC-3

**Attachment:** Flats with Clevis **Architect:** Elkus Manfredi

**Application:** Facades, Parking

Location: Brookline, Massachusetts

Market Segment: Multifamily

**AESTHETIC** 

**PROTECTION** 