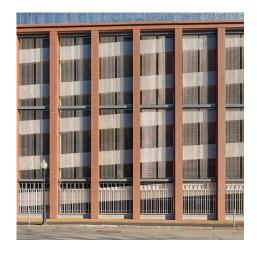

## **DESCRIPTION**

Minutes from Boston, the Brookline Place development includes a six-story, 683-space parking facility. Striving for an environmentally integrated concept, Elkus Manfredi designed the garage to blend into the surrounding landscape by adding 12,835 square feet of GKD metal fabric to the material palette.

Weaves: Tigris TC-3

**Attachment:** Flats with Clevis **Architect:** Elkus Manfredi

**Application:** Facades, Parking

Location: Brookline, Massachusetts

Market Segment: Multifamily

**AESTHETIC** 

**PROTECTION** 