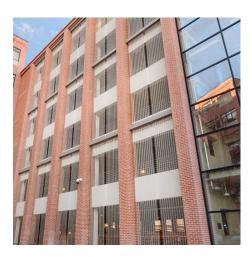

## **DESCRIPTION**

Minutes from Boston, the Brookline Place development includes a six-story, 683-space parking facility. Striving for an environmentally integrated concept, Elkus Manfredi designed the garage to blend into the surrounding landscape by adding 12,835 square feet of GKD metal fabric to the material palette.

Weaves: Tigris TC-3

**Attachment:** Flats with Clevis **Architect:** Elkus Manfredi

**Application:** Facades, Parking

Location: Brookline, Massachusetts

Market Segment: Multifamily

**AESTHETIC** 

**PROTECTION** 