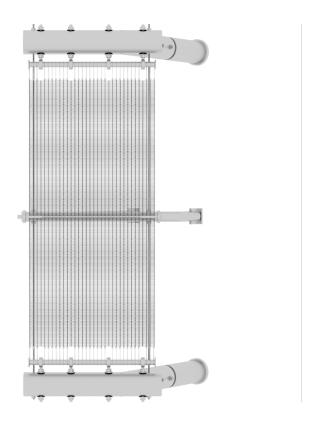

## **DESCRIPTION**

In this exclusive GKD attachment innovation, top and bottom arms serve as the primary anchor support. Smaller intermediate supports stabilize at every floor plate, imparting no vertical support reactions back to the curtain wall mullions. The outrigger is effective in optimizing building facades for solar control.