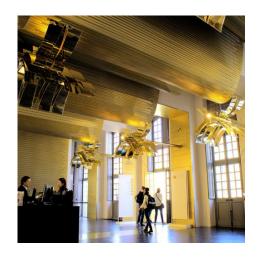

## **DESCRIPTION**

A remodel of a pavilion at the famed French chateau by world-renowned architect Dominique Perrault included a walkway using custom GKD mesh. This "parcours" ushers visitors to the newly extended auditorium through gold-colored wall cladding and mesh garlands suspended from the ceiling.

**Weaves:** Escale 5×1 **Attachment:** Eyebolts

**Architect:** Dominique Perrault Architecture

**Application:** Interior **Subsection:** Ceilings

**Location:** Versailles, France **Market Segment:** Municipal