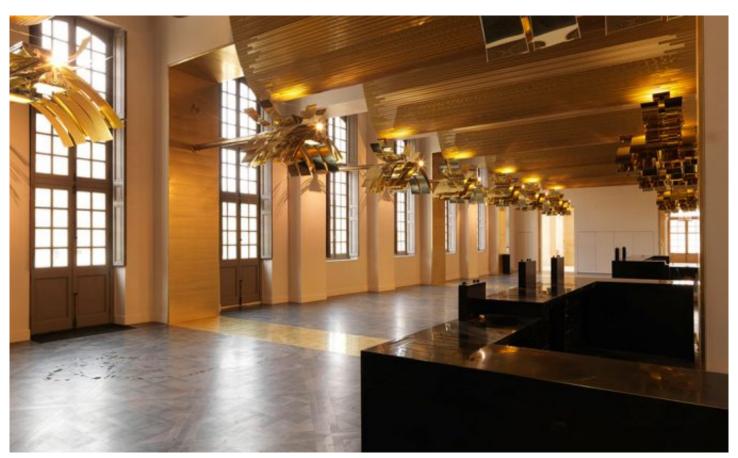

## **DESCRIPTION**

A remodel of a pavilion at the famed French chateau by world-renowned architect Dominique Perrault included a walkway using custom GKD mesh. This "parcours" ushers visitors to the newly extended auditorium through gold-colored wall cladding and mesh garlands suspended from the ceiling.

**Weaves:** Escale 5×1 **Attachment:** Eyebolts

**Architect:** Dominique Perrault Architecture

**Application:** Interior **Subsection:** Ceilings

**Location:** Versailles, France **Market Segment:** Municipal