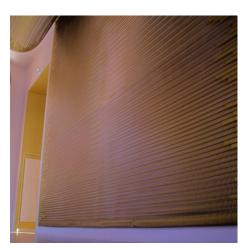

## **DESCRIPTION**

A remodel of a pavilion at the famed French chateau by world-renowned architect Dominique Perrault included a walkway using custom GKD mesh. This "parcours" ushers visitors to the newly extended auditorium through gold-colored wall cladding and mesh garlands suspended from the ceiling.

**Weaves:** Escale 5×1 **Attachment:** Eyebolts

**Architect:** Dominique Perrault Architecture

**Application:** Interior **Subsection:** Ceilings

**Location:** Versailles, France **Market Segment:** Municipal