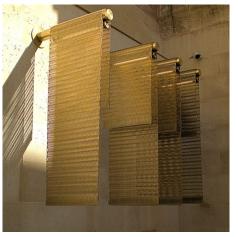

## **DESCRIPTION**

A remodel of a pavilion at the famed French chateau by world-renowned architect Dominique Perrault included a walkway using custom GKD mesh. This "parcours" ushers visitors to the newly extended auditorium through gold-colored wall cladding and mesh garlands suspended from the ceiling.

**Weaves:** Escale 5×1 **Attachment:** Eyebolts

**Architect:** Dominique Perrault Architecture

**Application:** Interior **Subsection:** Ceilings

**Location:** Versailles, France **Market Segment:** Municipal