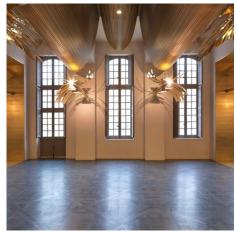

## **DESCRIPTION**

A remodel of a pavilion at the famed French chateau by world-renowned architect Dominique Perrault included a walkway using custom GKD mesh. This "parcours" ushers visitors to the newly extended auditorium through gold-colored wall cladding and mesh garlands suspended from the ceiling.

**Weaves:** Escale 5×1 **Attachment:** Eyebolts

**Architect:** Dominique Perrault Architecture

**Application:** Interior **Subsection:** Ceilings

**Location:** Versailles, France **Market Segment:** Municipal