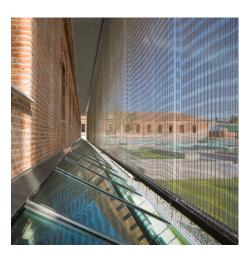

## **DESCRIPTION**

Located in the former Dominican monastery of Santo Tomás de Aquino, this luxury hotel was equipped with a transparent solar protection system. A total of 22,600 square feet of GKD Tigris stainless steel mesh provides a durable design and controlled climate for visitors to the 17th century hotel.

Weaves: Tigris

Attachment: Woven-In-Bar with Eyebolts Top &

Bottom

**Architect:** Aranguren + Gallegos **Application:** Facades, Solar Control

**Location:** Henares, Spain **Market Segment:** Hospitality

**AESTHETIC** 