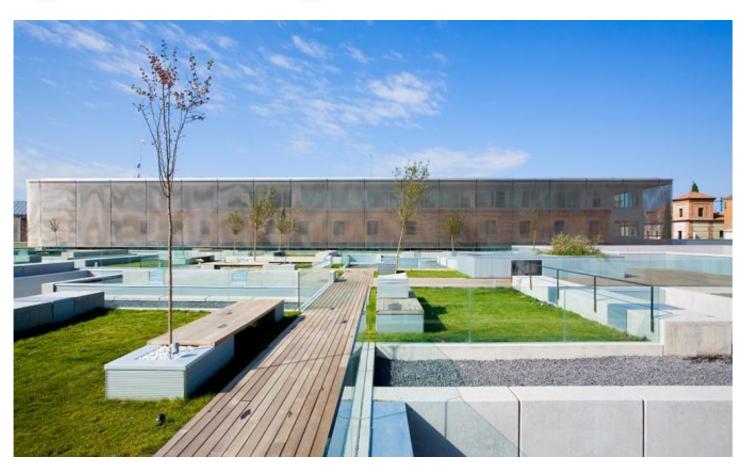

## **DESCRIPTION**

Located in the former Dominican monastery of Santo Tomás de Aquino, this luxury hotel was equipped with a transparent solar protection system. A total of 22,600 square feet of GKD Tigris stainless steel mesh provides a durable design and controlled climate for visitors to the 17th century hotel.

Weaves: Tigris

Attachment: Woven-In-Bar with Eyebolts Top &

Bottom

**Architect:** Aranguren + Gallegos **Application:** Facades, Solar Control

**Location:** Henares, Spain **Market Segment:** Hospitality

**AESTHETIC** 