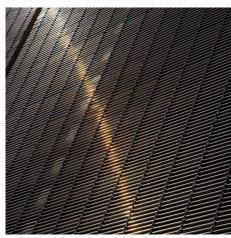

## **DESCRIPTION**

Located in the former Dominican monastery of Santo Tomás de Aquino, this luxury hotel was equipped with a transparent solar protection system. A total of 22,600 square feet of GKD Tigris stainless steel mesh provides a durable design and controlled climate for visitors to the 17th century hotel.

Weaves: Tigris

Attachment: Woven-In-Bar with Eyebolts Top &

Bottom

**Architect:** Aranguren + Gallegos **Application:** Facades, Solar Control

**Location:** Henares, Spain **Market Segment:** Hospitality

**AESTHETIC** 