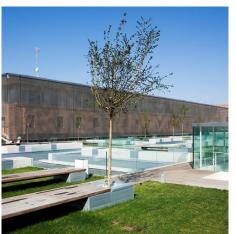

## **DESCRIPTION**

Located in the former Dominican monastery of Santo Tomás de Aquino, this luxury hotel was equipped with a transparent solar protection system. A total of 22,600 square feet of GKD Tigris stainless steel mesh provides a durable design and controlled climate for visitors to the 17th century hotel.

Weaves: Tigris

Attachment: Woven-In-Bar with Eyebolts Top &

Bottom

**Architect:** Aranguren + Gallegos **Application:** Facades, Solar Control

**Location:** Henares, Spain **Market Segment:** Hospitality

**AESTHETIC** 