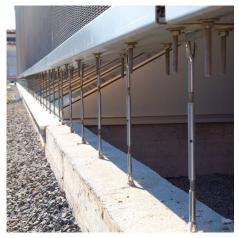

## **DESCRIPTION**

Located in the former Dominican monastery of Santo Tomás de Aquino, this luxury hotel was equipped with a transparent solar protection system. A total of 22,600 square feet of GKD Tigris stainless steel mesh provides a durable design and controlled climate for visitors to the 17th century hotel.

Weaves: Tigris

Attachment: Woven-In-Bar with Eyebolts Top &

Bottom

**Architect:** Aranguren + Gallegos **Application:** Facades, Solar Control

**Location:** Henares, Spain **Market Segment:** Hospitality

**AESTHETIC** 