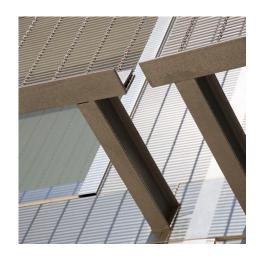

Weaves: Tigris

Attachment: Woven-In-Bar with Eyebolts Top &

Bottom

**Architect:** Aranguren + Gallegos **Application:** Facades, Solar Control

**Location:** Henares, Spain **Market Segment:** Hospitality

**AESTHETIC** 