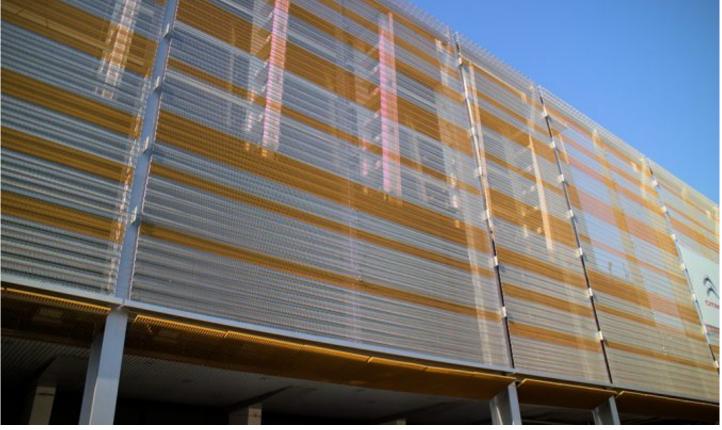

## DESCRIPTION

The transformation of the Porte de Versailles exhibition center involved five premier French architects. For the central design element of the largest pavilion, Dominique Perrault designed a 790-foot-long by 65-foot-high metal mesh facade to create a gallery where visitors can stroll the length of the pavilion. Weaves: Escale 7×1 Attachment: Eyebolts Architect: Dominique Perrault Architecture Application: Facades, Solar Control Location: Paris, France Market Segment: Municipal