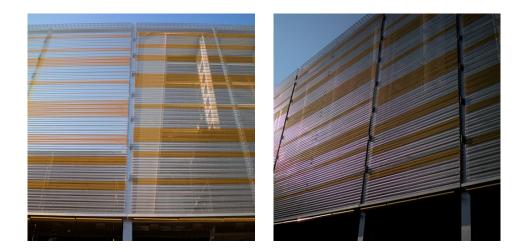

## DESCRIPTION

The transformation of the Porte de Versailles exhibition center involved five premier French architects. For the central design element of the largest pavilion, Dominique Perrault designed a 790-foot-long by 65-foot-high metal mesh facade to create a gallery where visitors can stroll the length of the pavilion. Weaves: Escale 7×1 Attachment: Eyebolts Architect: Dominique Perrault Architecture Application: Facades, Solar Control Location: Paris, France Market Segment: Municipal