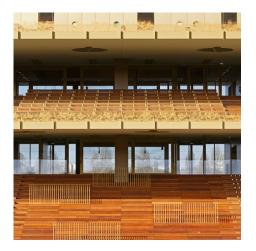

## DESCRIPTION

Golden Escale 7×1.5 metal fabric wraps the grandstand of this storied racecourse, delivering visual lightness and reflective movement. The facade features movable panels that open and close for solar control while indoors, the same weave is used in acoustic mesh panels for added grace and elegance.

(4)

AESTHETIC

**SUSTAINABILITY** 

NATURAL LIGHTING

PROTECTION

Weaves: Escale 7×1, Acoustic Mesh Panels
Attachment: Flat & Angle Frame
Architect: Dominique Perrault Architecture
Application: Acoustics, Facades, Solar Control
Location: Paris, France
Market Segment: Stadium