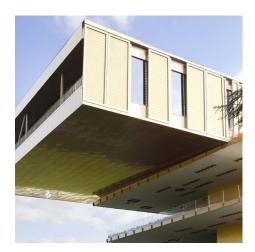

## DESCRIPTION

Golden Escale 7×1.5 metal fabric wraps the grandstand of this storied racecourse, delivering visual lightness and reflective movement. The facade features movable panels that open and close for solar control while indoors, the same weave is used in acoustic mesh panels for added grace and elegance.

(4)

AESTHETIC

**SUSTAINABILITY** 

NATURAL LIGHTING

PROTECTION

Weaves: Escale 7×1, Acoustic Mesh Panels
Attachment: Flat & Angle Frame
Architect: Dominique Perrault Architecture
Application: Acoustics, Facades, Solar Control
Location: Paris, France
Market Segment: Stadium