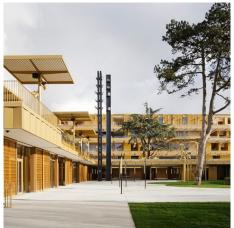

## DESCRIPTION

Golden Escale 7×1.5 metal fabric wraps the grandstand of this storied racecourse, delivering visual lightness and reflective movement. The facade features movable panels that open and close for solar control while indoors, the same weave is used in acoustic mesh panels for added grace and elegance.

(4)

AESTHETIC

**SUSTAINABILITY** 

NATURAL LIGHTING

PROTECTION

Weaves: Escale 7×1, Acoustic Mesh Panels
Attachment: Flat & Angle Frame
Architect: Dominique Perrault Architecture
Application: Acoustics, Facades, Solar Control
Location: Paris, France
Market Segment: Stadium