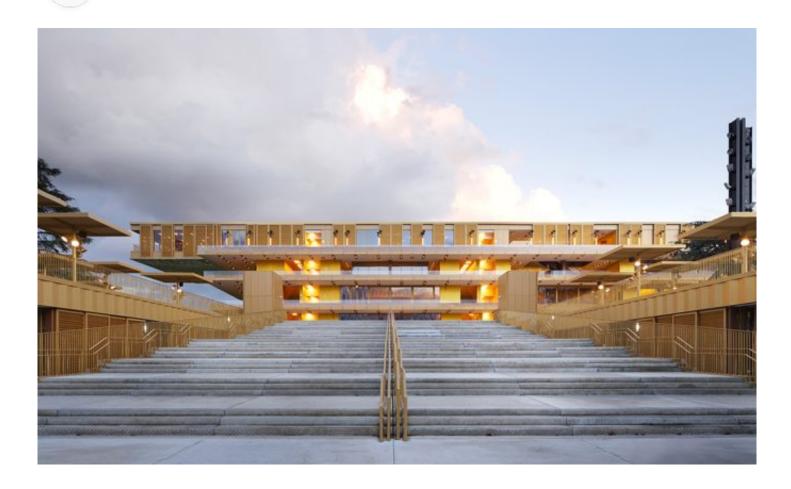

## DESCRIPTION

Golden Escale 7×1.5 metal fabric wraps the grandstand of this storied racecourse, delivering visual lightness and reflective movement. The facade features movable panels that open and close for solar control while indoors, the same weave is used in acoustic mesh panels for added grace and elegance.

(4)

AESTHETIC

**SUSTAINABILITY** 

NATURAL LIGHTING

PROTECTION

Weaves: Escale 7×1, Acoustic Mesh Panels
Attachment: Flat & Angle Frame
Architect: Dominique Perrault Architecture
Application: Acoustics, Facades, Solar Control
Location: Paris, France
Market Segment: Stadium