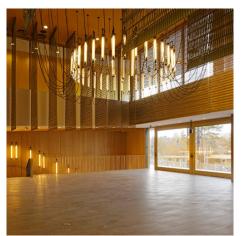

## DESCRIPTION

Golden Escale 7×1.5 metal fabric wraps the grandstand of this storied racecourse, delivering visual lightness and reflective movement. The facade features movable panels that open and close for solar control while indoors, the same weave is used in acoustic mesh panels for added grace and elegance.

(4)

AESTHETIC

**SUSTAINABILITY** 

NATURAL LIGHTING

PROTECTION

Weaves: Escale 7×1, Acoustic Mesh Panels
Attachment: Flat & Angle Frame
Architect: Dominique Perrault Architecture
Application: Acoustics, Facades, Solar Control
Location: Paris, France
Market Segment: Stadium