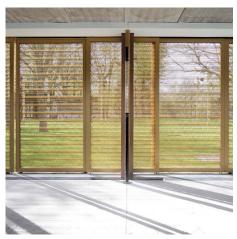

## DESCRIPTION

Golden Escale 7×1.5 metal fabric wraps the grandstand of this storied racecourse, delivering visual lightness and reflective movement. The facade features movable panels that open and close for solar control while indoors, the same weave is used in acoustic mesh panels for added grace and elegance.

(4)

AESTHETIC

**SUSTAINABILITY** 

NATURAL LIGHTING

PROTECTION

Weaves: Escale 7×1, Acoustic Mesh Panels
Attachment: Flat & Angle Frame
Architect: Dominique Perrault Architecture
Application: Acoustics, Facades, Solar Control
Location: Paris, France
Market Segment: Stadium