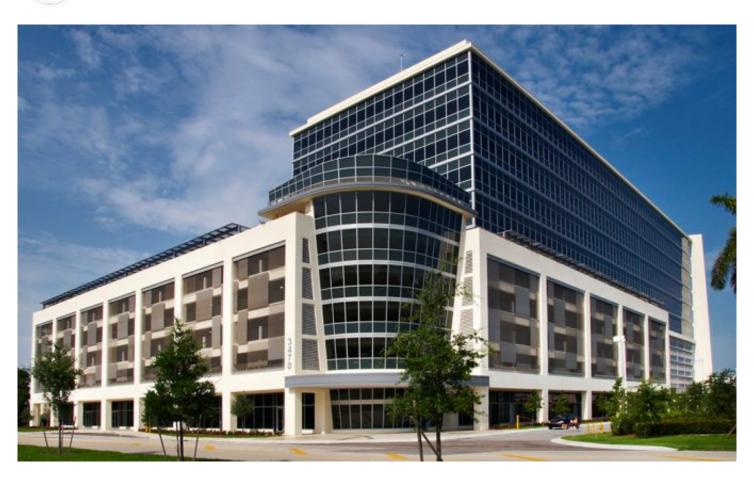

## PARK SQUARE AT DORAL

North American Headquarters GKD Metal Fabrics 825 Chesapeake Drive Cambridge, MD 21613 Direct: 410.901.8428 or 410.901.8429 metalfabrics@gkd-group.com

## **DESCRIPTION**

For this Florida parking garage GKD metal fabric reduces solar input and offers protection from adverse weather conditions. GKD customized this mesh in varying densities for this project, resulting in a facade that adds visual variation and can withstand category 4 hurricane winds (up to 145 mph).

Weaves: Omega Divergence

Attachment: Woven-In-Bar with Hook Brackets

& Springs, Woven-In-Bar with

Eyebolts Top & Bottom

**Architect:** Zyscovich Architects

**Application:** Facades, Parking, Solar Control

Location: Doral, Florida