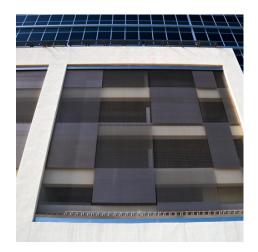

## **DESCRIPTION**

For this Florida parking garage GKD metal fabric reduces solar input and offers protection from adverse weather conditions. GKD customized this mesh in varying densities for this project, resulting in a facade that adds visual variation and can withstand category 4 hurricane winds (up to 145 mph).

Weaves: Omega Divergence

Attachment: Woven-In-Bar with Hook Brackets

& Springs, Woven-In-Bar with

Eyebolts Top & Bottom

**Architect:** Zyscovich Architects

**Application:** Facades, Parking, Solar Control

Location: Doral, Florida