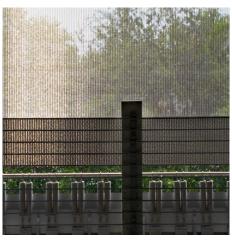

## **DESCRIPTION**

For this Florida parking garage GKD metal fabric reduces solar input and offers protection from adverse weather conditions. GKD customized this mesh in varying densities for this project, resulting in a facade that adds visual variation and can withstand category 4 hurricane winds (up to 145 mph).

Weaves: Omega Divergence

Attachment: Woven-In-Bar with Hook Brackets

& Springs, Woven-In-Bar with

Eyebolts Top & Bottom

**Architect:** Zyscovich Architects

**Application:** Facades, Parking, Solar Control

Location: Doral, Florida