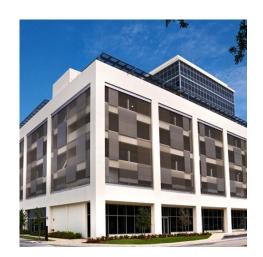

## **DESCRIPTION**

For this Florida parking garage GKD metal fabric reduces solar input and offers protection from adverse weather conditions. GKD customized this mesh in varying densities for this project, resulting in a facade that adds visual variation and can withstand category 4 hurricane winds (up to 145 mph).

Weaves: Omega Divergence

Attachment: Woven-In-Bar with Hook Brackets

& Springs, Woven-In-Bar with

Eyebolts Top & Bottom

**Architect:** Zyscovich Architects

**Application:** Facades, Parking, Solar Control

Location: Doral, Florida