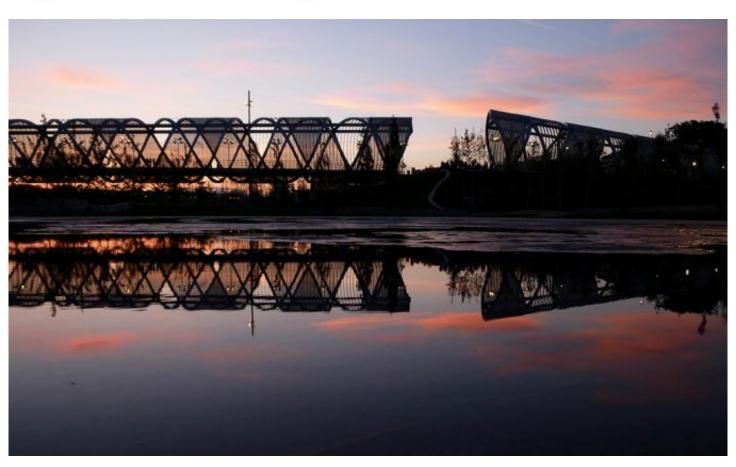

## **DESCRIPTION**

The design of this footbridge features tapering spiral forms of shimmering GKD Escale metal fabric. The transparent metal mesh surrounds the bridge from end to end in a helical design, a metaphor for the increasingly close association between two parts of the city separated by the river Manzanares.

**Attachment:** Eyebolts

**Architect:** Dominique Perrault Architecture

**Application:** Safety and Security

**Subsection:** Enclosures **Location:** Madrid, Spain **Market Segment:** Civil

**AESTHETIC** 