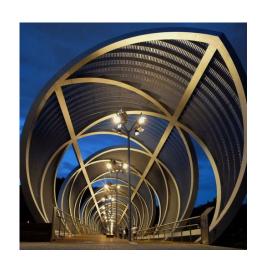

## **DESCRIPTION**

The design of this footbridge features tapering spiral forms of shimmering GKD Escale metal fabric. The transparent metal mesh surrounds the bridge from end to end in a helical design, a metaphor for the increasingly close association between two parts of the city separated by the river Manzanares.

**Attachment:** Eyebolts

**Architect:** Dominique Perrault Architecture

**Application:** Safety and Security

**Subsection:** Enclosures **Location:** Madrid, Spain **Market Segment:** Civil

**AESTHETIC** 