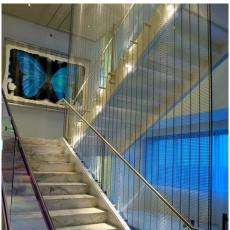

## DESCRIPTION

Function and fashion intersect with the use of GKD Futura 3110 as both partition and balustrade. The transparency of the weave adds an open and spacious feeling, while the resilient material provides fall guard protection with a modern aesthetic. Weaves: Futura 3110 Attachment: Flats with Clevis Architect: Gensler Application: Interior, Safety and Security Subsection: Enclosures, Railing Location: Baton Rouge, Louisiana Market Segment: Corporate