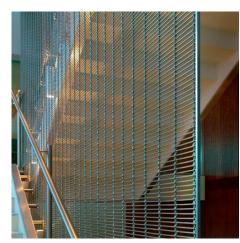

## DESCRIPTION

Function and fashion intersect with the use of GKD Futura 3110 as both partition and balustrade. The transparency of the weave adds an open and spacious feeling, while the resilient material provides fall guard protection with a modern aesthetic. Weaves: Futura 3110 Attachment: Flats with Clevis Architect: Gensler Application: Interior, Safety and Security Subsection: Enclosures, Railing Location: Baton Rouge, Louisiana Market Segment: Corporate