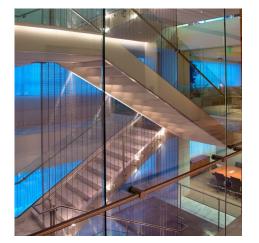

## DESCRIPTION

Function and fashion intersect with the use of GKD Futura 3110 as both partition and balustrade. The transparency of the weave adds an open and spacious feeling, while the resilient material provides fall guard protection with a modern aesthetic. Weaves: Futura 3110 Attachment: Flats with Clevis Architect: Gensler Application: Interior, Safety and Security Subsection: Enclosures, Railing Location: Baton Rouge, Louisiana Market Segment: Corporate