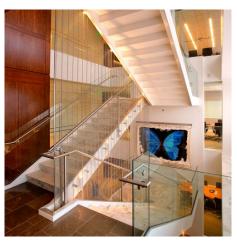

## DESCRIPTION

Function and fashion intersect with the use of GKD Futura 3110 as both partition and balustrade. The transparency of the weave adds an open and spacious feeling, while the resilient material provides fall guard protection with a modern aesthetic. Weaves: Futura 3110 Attachment: Flats with Clevis Architect: Gensler Application: Interior, Safety and Security Subsection: Enclosures, Railing Location: Baton Rouge, Louisiana Market Segment: Corporate