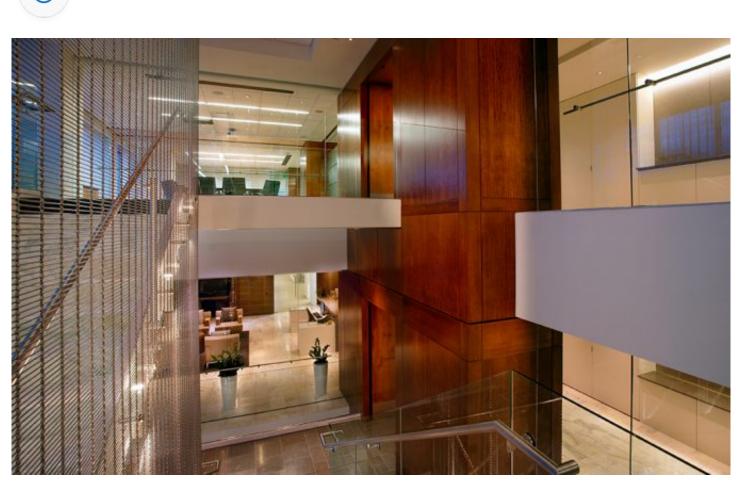

## DESCRIPTION

Function and fashion intersect with the use of GKD Futura 3110 as both partition and balustrade. The transparency of the weave adds an open and spacious feeling, while the resilient material provides fall guard protection with a modern aesthetic. Weaves: Futura 3110 Attachment: Flats with Clevis Architect: Gensler Application: Interior, Safety and Security Subsection: Enclosures, Railing Location: Baton Rouge, Louisiana Market Segment: Corporate