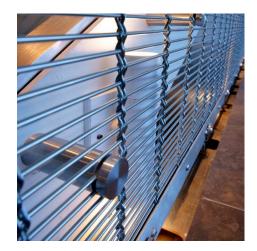

## DESCRIPTION

Function and fashion intersect with the use of GKD Futura 3110 as both partition and balustrade. The transparency of the weave adds an open and spacious feeling, while the resilient material provides fall guard protection with a modern aesthetic. Weaves: Futura 3110 Attachment: Flats with Clevis Architect: Gensler Application: Interior, Safety and Security Subsection: Enclosures, Railing Location: Baton Rouge, Louisiana Market Segment: Corporate