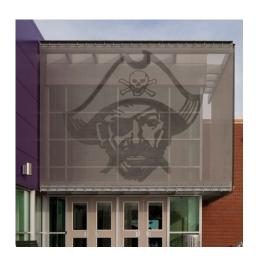

## **DESCRIPTION**

Sun shading, daylighting, graphic design and space-utilization create a unique, 21st century learning environment. To promote school spirit and create an easily identifiable main entrance area, the school's pirate mascot was custom etched by GKD into the Omega 1510 woven metal fabric.

Weaves: Omega 1510

**Attachment:** Extended Loops with Eyebolts

**Architect:** DLR Group

**Application:** Communication, Facades, Solar Control

**Subsection:** Etched Graphics **Location:** Kansas City, Kansas **Market Segment:** Education