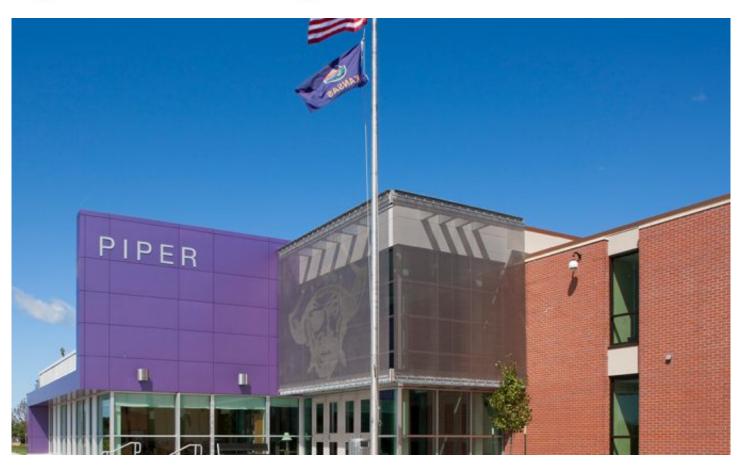

## **DESCRIPTION**

Sun shading, daylighting, graphic design and space-utilization create a unique, 21st century learning environment. To promote school spirit and create an easily identifiable main entrance area, the school's pirate mascot was custom etched by GKD into the Omega 1510 woven metal fabric.

Weaves: Omega 1510

**Attachment:** Extended Loops with Eyebolts

**Architect:** DLR Group

**Application:** Communication, Facades, Solar Control

**Subsection:** Etched Graphics **Location:** Kansas City, Kansas **Market Segment:** Education