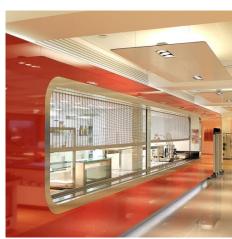

## **DESCRIPTION**

GKD created a multifunctional roller shutter in this cafeteria using Tigris stainless steel mesh. The electrically controlled metal mesh elements made of stainless steel, each 13 feet wide and 4 feet high, provide security and protection for the space when the cafeteria is not in operation.

Weaves: Tigris

**Attachment:** Roller Shutters

**Architect:** Vervoorts & Schindler Architecture

**Application:** Safety and Security **Location:** Munster, Germany **Market Segment:** Hospitality

**AESTHETIC** 