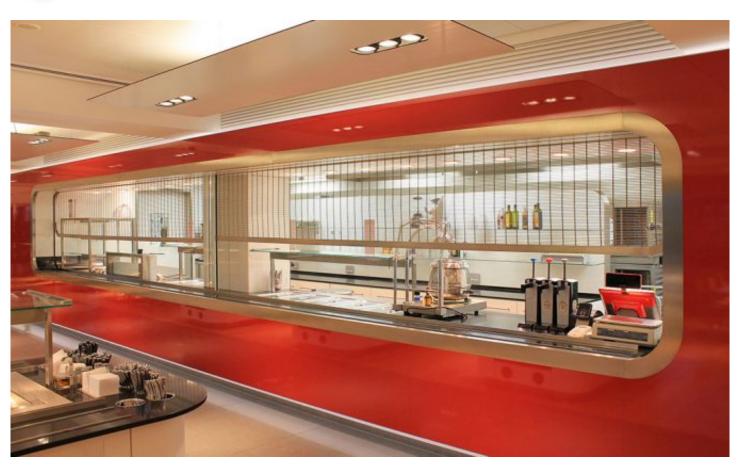

## **DESCRIPTION**

GKD created a multifunctional roller shutter in this cafeteria using Tigris stainless steel mesh. The electrically controlled metal mesh elements made of stainless steel, each 13 feet wide and 4 feet high, provide security and protection for the space when the cafeteria is not in operation.

Weaves: Tigris

**Attachment:** Roller Shutters

**Architect:** Vervoorts & Schindler Architecture

**Application:** Safety and Security **Location:** Munster, Germany **Market Segment:** Hospitality

**AESTHETIC** 