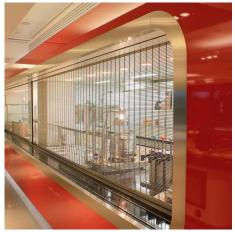

## **DESCRIPTION**

GKD created a multifunctional roller shutter in this cafeteria using Tigris stainless steel mesh. The electrically controlled metal mesh elements made of stainless steel, each 13 feet wide and 4 feet high, provide security and protection for the space when the cafeteria is not in operation.

Weaves: Tigris

**Attachment:** Roller Shutters

**Architect:** Vervoorts & Schindler Architecture

**Application:** Safety and Security **Location:** Munster, Germany **Market Segment:** Hospitality

**AESTHETIC** 