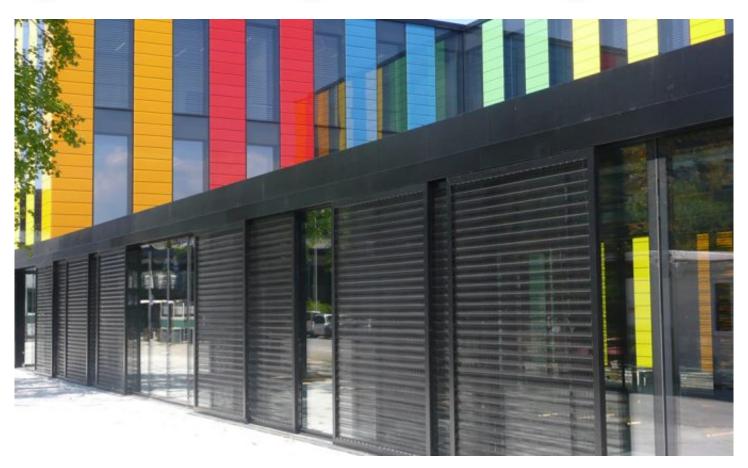

## **DESCRIPTION**

When refurbishing this campus library, renowned French architect Dominique Perrault specified a black-coated spiral mesh for solar protection on the ground floor of the building. A total of 37 large, movable elements provide contrast to the colored glass panels above them.

**Weaves:** Escale 7×1 **Attachment:** Eyebolts

**Architect:** Dominique Perrault Architecture

**Application:** Facades, Solar Control **Location:** Lausanne, Switzerland **Market Segment:** Municipal

**AESTHETIC** 