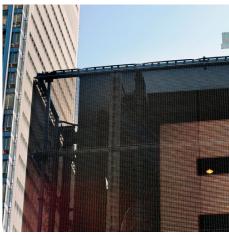

Weaves: Mediamesh V5xH5.0

Attachment: Woven-In-Bar with Eyebolts Top &

Bottom

Architect: Garage Media LLC for the Port Authority of

NY and NJ

Application: Communication, Parking

**Subsection:** Mediamesh **Location:** New York, NY