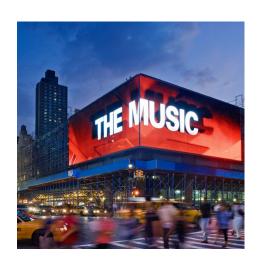

## **DESCRIPTION**

The Port Authority Bus Terminal is flooded with light, graphics and content thanks to the 6,000 square foot transparent Mediamesh screen cladding the two sides of the buildings facing Times Square. Besides solar protection and ventilation, the system boasts excellent energy efficiency with its 1.28 million LEDs.