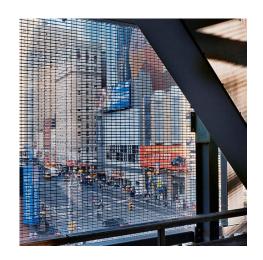

## **DESCRIPTION**

The Port Authority Bus Terminal is flooded with light, graphics and content thanks to the 6,000 square foot transparent Mediamesh screen cladding the two sides of the buildings facing Times Square. Besides solar protection and ventilation, the system boasts excellent energy efficiency with its 1.28 million LEDs.

Weaves: Mediamesh V5xH5.0

Attachment: Woven-In-Bar with Eyebolts Top &

Bottom

Architect: Garage Media LLC for the Port Authority of

NY and NJ

Application: Communication, Parking

**Subsection:** Mediamesh **Location:** New York, NY