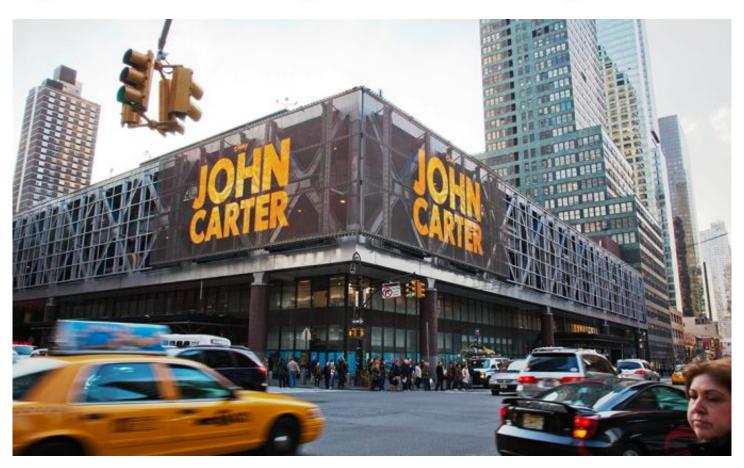

## **DESCRIPTION**

The Port Authority Bus Terminal is flooded with light, graphics and content thanks to the 6,000 square foot transparent Mediamesh screen cladding the two sides of the buildings facing Times Square. Besides solar protection and ventilation, the system boasts excellent energy efficiency with its 1.28 million LEDs.