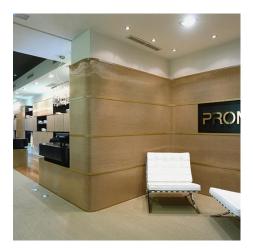

## DESCRIPTION

To create the dominant design element of Promesso boutique, Spanish interior designer Ignacio Davalos used 860 square feet of framed Mandarin metal mesh as wall cladding. Combined with impressive lighting, the bronze metal mesh underscores the elegance of the boutique. Weaves: Mandarin Attachment: Flat & Angle Frame Architect: Ignacio Davalos Interiorista Application: Interior Subsection: Specialties Location: Murcia, Spain Market Segment: Retail