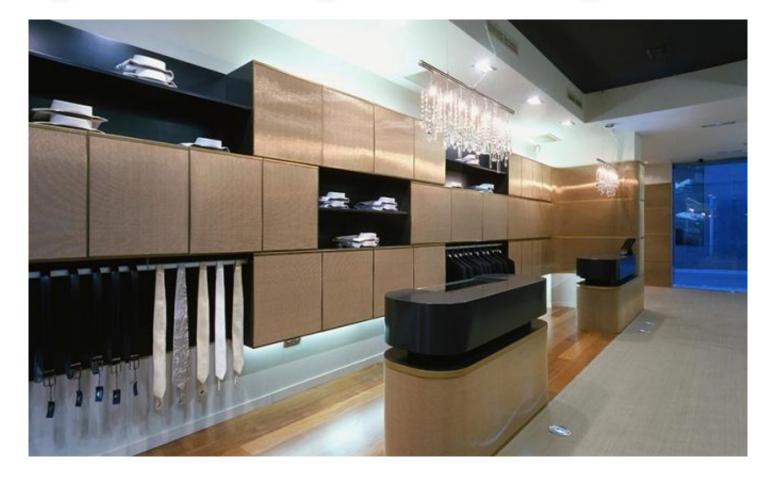

## DESCRIPTION

To create the dominant design element of Promesso boutique, Spanish interior designer Ignacio Davalos used 860 square feet of framed Mandarin metal mesh as wall cladding. Combined with impressive lighting, the bronze metal mesh underscores the elegance of the boutique. Weaves: Mandarin Attachment: Flat & Angle Frame Architect: Ignacio Davalos Interiorista Application: Interior Subsection: Specialties Location: Murcia, Spain Market Segment: Retail