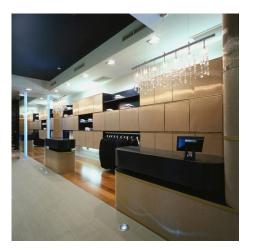

## DESCRIPTION

To create the dominant design element of Promesso boutique, Spanish interior designer Ignacio Davalos used 860 square feet of framed Mandarin metal mesh as wall cladding. Combined with impressive lighting, the bronze metal mesh underscores the elegance of the boutique. Weaves: Mandarin Attachment: Flat & Angle Frame Architect: Ignacio Davalos Interiorista Application: Interior Subsection: Specialties Location: Murcia, Spain Market Segment: Retail