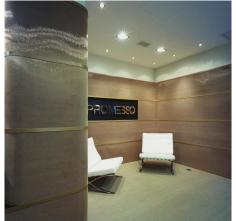

## DESCRIPTION

To create the dominant design element of Promesso boutique, Spanish interior designer Ignacio Davalos used 860 square feet of framed Mandarin metal mesh as wall cladding. Combined with impressive lighting, the bronze metal mesh underscores the elegance of the boutique. Weaves: Mandarin Attachment: Flat & Angle Frame Architect: Ignacio Davalos Interiorista Application: Interior Subsection: Specialties Location: Murcia, Spain Market Segment: Retail