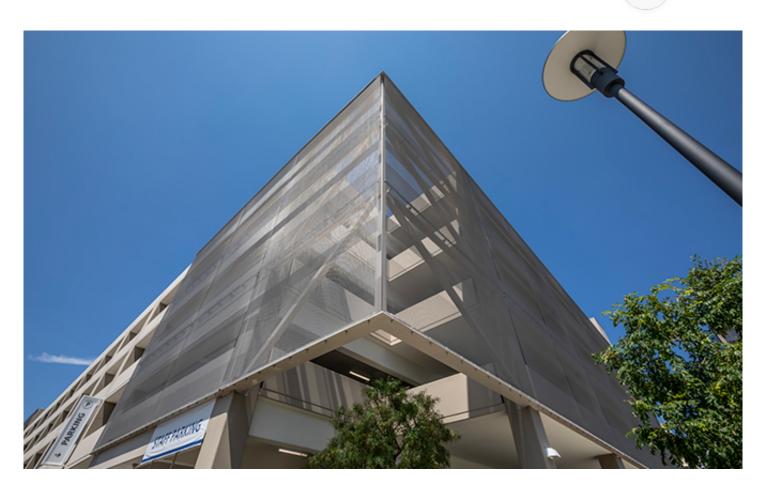

## **DESCRIPTION**

Providence Cedars-Sinai Tarzana Medical Center has provided care to residents of California's San Fernando Valley since 1973. In addition to heart, vascular, orthopedic, cancer and women's services, the facility boasts the largest Level III Neonatal Intensive Care Unit (NICU) in the area. As the community's needs grew, a new patient wing emerged as a necessity and brought with it the need for an accompanying parking structure. Utilizing GKD's Omega Divergence, the metal fabric defined the overall shape of the building while also allowing for details of the structure to still be visible.