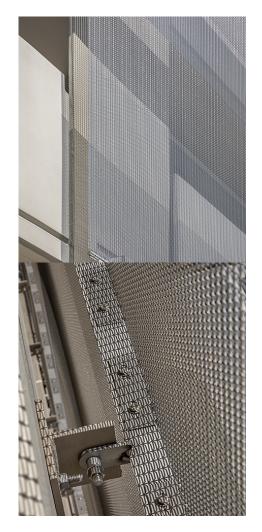

## **DESCRIPTION**

Providence Cedars-Sinai Tarzana Medical Center has provided care to residents of California's San Fernando Valley since 1973. In addition to heart, vascular, orthopedic, cancer and women's services, the facility boasts the largest Level III Neonatal Intensive Care Unit (NICU) in the area. As the community's needs grew, a new patient wing emerged as a necessity and brought with it the need for an accompanying parking structure. Utilizing GKD's Omega Divergence, the metal fabric defined the overall shape of the building while also allowing for details of the structure to still be visible.