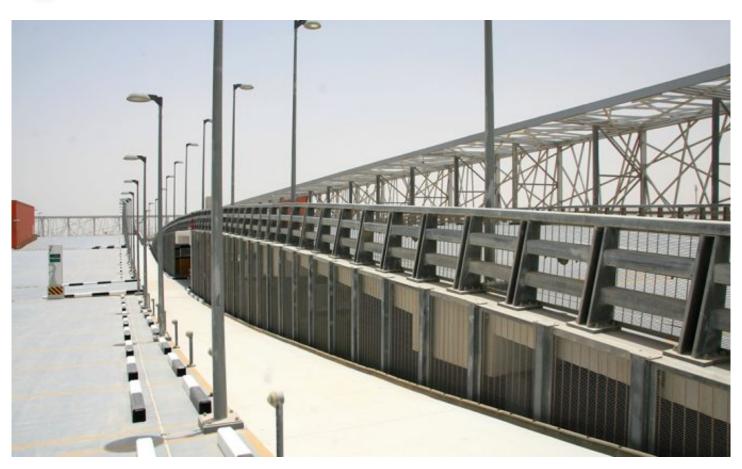

## **DESCRIPTION**

Wire mesh balustrades from GKD provide safety and protection in the parking garage for this national convention centre. The stairwell balustrades feature Futura 2100 double-warp stainless steel mesh shaped into parallelograms which provide safety and protection in an elegant design.

Weaves: Futura 3110

Attachment: Flat & Angle Frame

**Architect:** Arata Isozaki

**Application:** Safety and Security

**Subsection:** Railing **Location:** Doha, Qatar

Market Segment: Municipal

**AESTHETIC** 