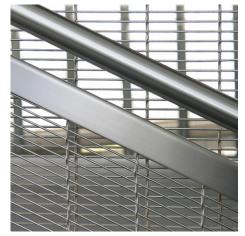

## **DESCRIPTION**

Wire mesh balustrades from GKD provide safety and protection in the parking garage for this national convention centre. The stairwell balustrades feature Futura 2100 double-warp stainless steel mesh shaped into parallelograms which provide safety and protection in an elegant design.

Weaves: Futura 3110

Attachment: Flat & Angle Frame

**Architect:** Arata Isozaki

**Application:** Safety and Security

**Subsection:** Railing **Location:** Doha, Qatar

Market Segment: Municipal

**AESTHETIC** 