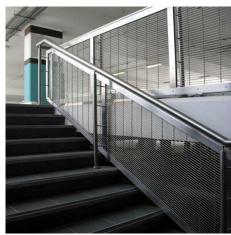

## **DESCRIPTION**

Wire mesh balustrades from GKD provide safety and protection in the parking garage for this national convention centre. The stairwell balustrades feature Futura 2100 double-warp stainless steel mesh shaped into parallelograms which provide safety and protection in an elegant design.

Weaves: Futura 3110

Attachment: Flat & Angle Frame

**Architect:** Arata Isozaki

**Application:** Safety and Security

**Subsection:** Railing **Location:** Doha, Qatar

Market Segment: Municipal

**AESTHETIC** 