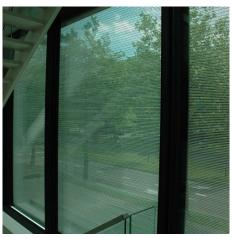

North American Headquarters GKD Metal Fabrics 825 Chesapeake Drive Cambridge, MD 21613 Direct: 410.901.8428 or 410.901.8429 metalfabrics@gkd-group.com

**DESCRIPTION** 

The architects specified a GKD spiral fabric that boasts excellent solar protection properties without restricting outward views for this modernized bank building. The 47 aluminum mesh panels were anodized in silver which allows them to blend seamlessly with the overall aesthetic.

Weaves: Helix 24

**Attachment:** Roller Shutters **Architect:** Pauwert Architectuur

**Application:** Solar Control **Location:** Geldern, Germany **Market Segment:** Corporate

**AESTHETIC** 

**DURABILITY** 