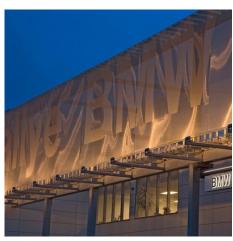

## **DESCRIPTION**

HLW International, LLC in New York specified GKD's precision etched graphic process to bring this car dealership's brand to life. Natural lighting and spotlighting effects continuously change the appearance of the media while its durability ensures it will maintain its elegant appearance for years to come.

Weaves: Omega 1510

Attachment: Woven-In-Bar with Eyebolts Top &

Bottom

**Architect:** HLW InternationalLLC

**Application:** Communication, Facades

**Subsection:** Etched Graphics **Location:** Roslyn, New York **Market Segment:** Corporate