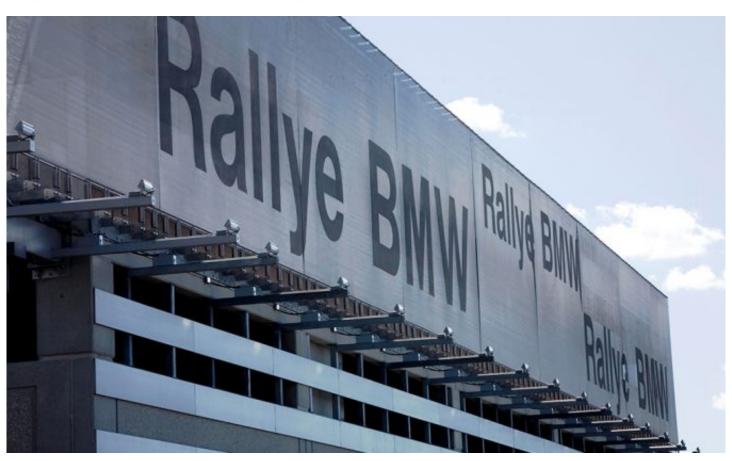

## **DESCRIPTION**

HLW International, LLC in New York specified GKD's precision etched graphic process to bring this car dealership's brand to life. Natural lighting and spotlighting effects continuously change the appearance of the media while its durability ensures it will maintain its elegant appearance for years to come.

Weaves: Omega 1510

Attachment: Woven-In-Bar with Eyebolts Top &

Bottom

**Architect:** HLW InternationalLLC

**Application:** Communication, Facades

**Subsection:** Etched Graphics **Location:** Roslyn, New York **Market Segment:** Corporate