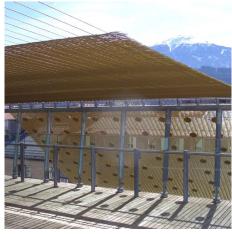

## DESCRIPTION

Architect Dominique Perrault used a series of GKD metal fabrics to characterize the architecture of this modern administrative center. Horizontally adjustable solar panels offer unobstructed views while providing sun protection through seamless, trapezoidal and curved cladding. Weaves: Omega 1510 Attachment: Extended Loops with Eyebolts Architect: Dominique Perrault Architecture and ReichertPranschke and Maluche Application: Facades, Solar Control Location: Innsbruck, Austria Market Segment: Hospitality