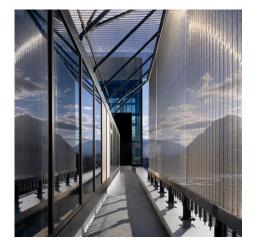

## DESCRIPTION

Architect Dominique Perrault used a series of GKD metal fabrics to characterize the architecture of this modern administrative center. Horizontally adjustable solar panels offer unobstructed views while providing sun protection through seamless, trapezoidal and curved cladding. Weaves: Omega 1510 Attachment: Extended Loops with Eyebolts Architect: Dominique Perrault Architecture and ReichertPranschke and Maluche Application: Facades, Solar Control Location: Innsbruck, Austria Market Segment: Hospitality