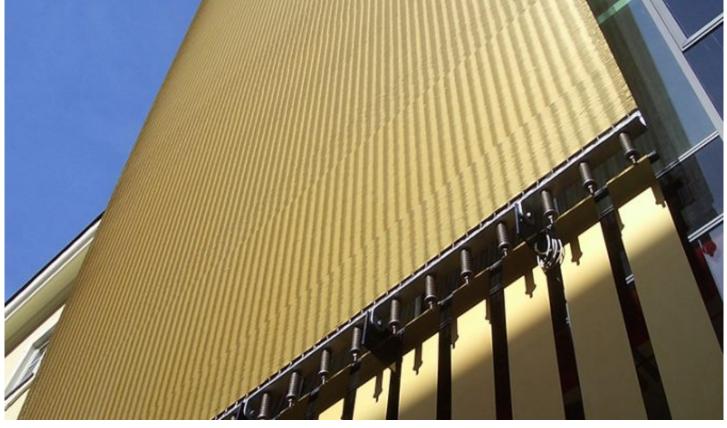

## DESCRIPTION

Architect Dominique Perrault used a series of GKD metal fabrics to characterize the architecture of this modern administrative center. Horizontally adjustable solar panels offer unobstructed views while providing sun protection through seamless, trapezoidal and curved cladding. Weaves: Omega 1510 Attachment: Extended Loops with Eyebolts Architect: Dominique Perrault Architecture and ReichertPranschke and Maluche Application: Facades, Solar Control Location: Innsbruck, Austria Market Segment: Hospitality