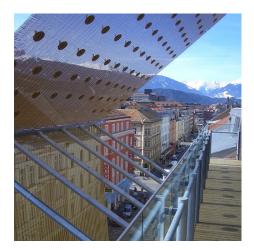

## DESCRIPTION

Architect Dominique Perrault used a series of GKD metal fabrics to characterize the architecture of this modern administrative center. Horizontally adjustable solar panels offer unobstructed views while providing sun protection through seamless, trapezoidal and curved cladding. Weaves: Omega 1510 Attachment: Extended Loops with Eyebolts Architect: Dominique Perrault Architecture and ReichertPranschke and Maluche Application: Facades, Solar Control Location: Innsbruck, Austria Market Segment: Hospitality