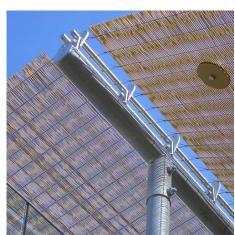

## DESCRIPTION

Architect Dominique Perrault used a series of GKD metal fabrics to characterize the architecture of this modern administrative center. Horizontally adjustable solar panels offer unobstructed views while providing sun protection through seamless, trapezoidal and curved cladding. Weaves: Omega 1510 Attachment: Extended Loops with Eyebolts Architect: Dominique Perrault Architecture and ReichertPranschke and Maluche Application: Facades, Solar Control Location: Innsbruck, Austria Market Segment: Hospitality