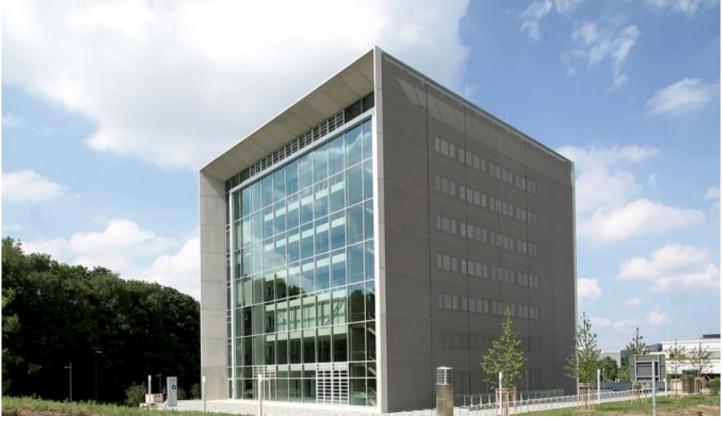

## DESCRIPTION

sop Architects designed the "cube" as the gateway to the Melaten Campus of Aachen University. The metal mesh facade encases the building like a membrane, effectively reducing solar heat gain which then translates to building occupant comfort and energy savings. Weaves: Omega 1520 Attachment: Flats with Clevis Architect: sop architects Application: Facades, Solar Control Location: Aachen, Germany Market Segment: Education