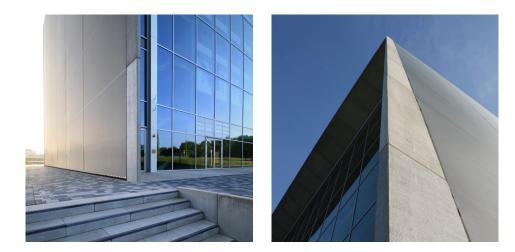

## DESCRIPTION

sop Architects designed the "cube" as the gateway to the Melaten Campus of Aachen University. The metal mesh facade encases the building like a membrane, effectively reducing solar heat gain which then translates to building occupant comfort and energy savings. Weaves: Omega 1520 Attachment: Flats with Clevis Architect: sop architects Application: Facades, Solar Control Location: Aachen, Germany Market Segment: Education