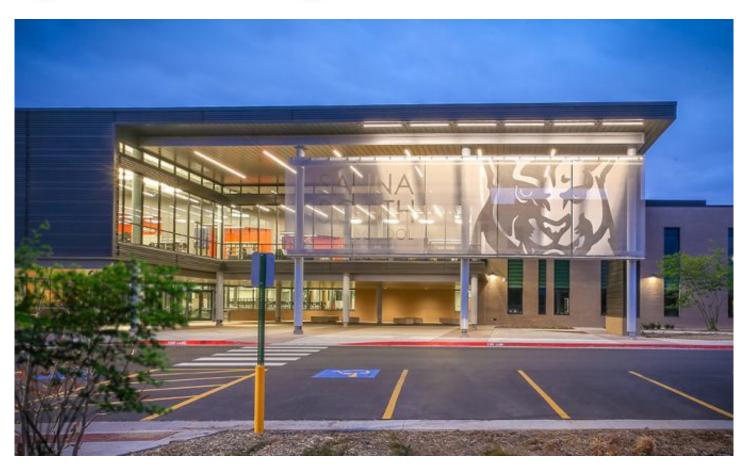

## **DESCRIPTION**

When designing an improved main entrance to the school, DLR Group wanted to preserve the open courtyard in the front of the school. The design solution was to use GKD metal fabric as transparent signage that allows the school to showcase its brand without closing off the courtyard from the outside.

Weaves: Omega 1510

**Attachment:** Extended Loops with Hook Brackets

**Architect:** DLR Group

**Application:** Communication, Solar Control

**Subsection:** Etched Graphics **Location:** Salina, Kansas **Market Segment:** Education