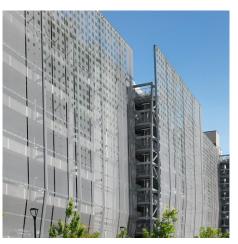

## **DESCRIPTION**

With the parking garage of Samsung's Silicon Valley headquarters constantly exposed to the California sun, NBBJ selected Omega 1520 architectural mesh to shade, ventilate and secure the building. Custom printing reminiscent of a circuit board underscores the tech giant's corporate identity.

Weaves: Omega 1520

Attachment: Woven-In-Bar Hook Brackets &

Eyebolts, Extended Loops with Hook

**Brackets** 

Architect: NBBJ

**Application:** Facades, Parking **Subsection:** Etched Graphics **Location:** San Jose, California **Market Segment:** Corporate