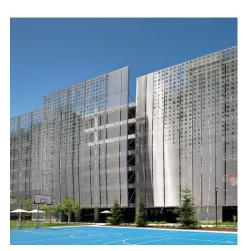

## **DESCRIPTION**

With the parking garage of Samsung's Silicon Valley headquarters constantly exposed to the California sun, NBBJ selected Omega 1520 architectural mesh to shade, ventilate and secure the building. Custom printing reminiscent of a circuit board underscores the tech giant's corporate identity.

Weaves: Omega 1520

Attachment: Woven-In-Bar Hook Brackets &

Eyebolts, Extended Loops with Hook

**Brackets** 

Architect: NBBJ

**Application:** Facades, Parking **Subsection:** Etched Graphics **Location:** San Jose, California **Market Segment:** Corporate