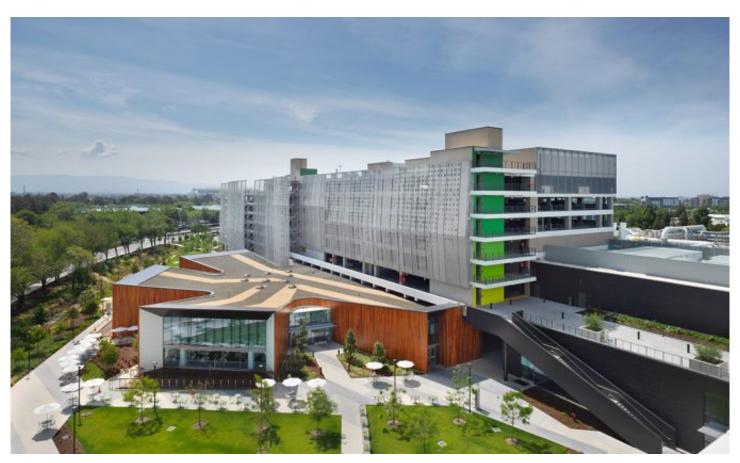

## **DESCRIPTION**

With the parking garage of Samsung's Silicon Valley headquarters constantly exposed to the California sun, NBBJ selected Omega 1520 architectural mesh to shade, ventilate and secure the building. Custom printing reminiscent of a circuit board underscores the tech giant's corporate identity.

Weaves: Omega 1520

Attachment: Woven-In-Bar Hook Brackets &

Eyebolts, Extended Loops with Hook

**Brackets** 

Architect: NBBJ

**Application:** Facades, Parking **Subsection:** Etched Graphics **Location:** San Jose, California **Market Segment:** Corporate