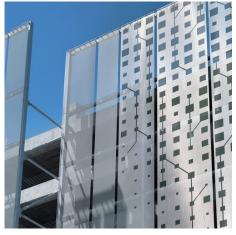

## **DESCRIPTION**

With the parking garage of Samsung's Silicon Valley headquarters constantly exposed to the California sun, NBBJ selected Omega 1520 architectural mesh to shade, ventilate and secure the building. Custom printing reminiscent of a circuit board underscores the tech giant's corporate identity.

Weaves: Omega 1520

Attachment: Woven-In-Bar Hook Brackets &

Eyebolts, Extended Loops with Hook

**Brackets** 

Architect: NBBJ

**Application:** Facades, Parking **Subsection:** Etched Graphics **Location:** San Jose, California **Market Segment:** Corporate