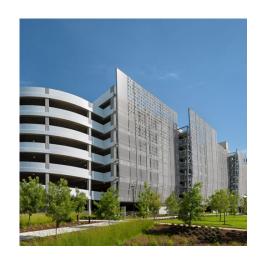

## **DESCRIPTION**

With the parking garage of Samsung's Silicon Valley headquarters constantly exposed to the California sun, NBBJ selected Omega 1520 architectural mesh to shade, ventilate and secure the building. Custom printing reminiscent of a circuit board underscores the tech giant's corporate identity.

Weaves: Omega 1520

Attachment: Woven-In-Bar Hook Brackets &

Eyebolts, Extended Loops with Hook

**Brackets** 

Architect: NBBJ

**Application:** Facades, Parking **Subsection:** Etched Graphics **Location:** San Jose, California **Market Segment:** Corporate