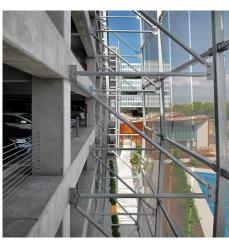

## **DESCRIPTION**

With the parking garage of Samsung's Silicon Valley headquarters constantly exposed to the California sun, NBBJ selected Omega 1520 architectural mesh to shade, ventilate and secure the building. Custom printing reminiscent of a circuit board underscores the tech giant's corporate identity.

Weaves: Omega 1520

Attachment: Woven-In-Bar Hook Brackets &

Eyebolts, Extended Loops with Hook

**Brackets** 

Architect: NBBJ

**Application:** Facades, Parking **Subsection:** Etched Graphics **Location:** San Jose, California **Market Segment:** Corporate