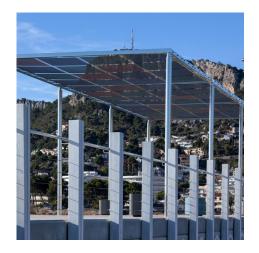

## **DESCRIPTION**

The sea port required sun shading to protect people from the hot sun when walking to and from the marina. A canopy was constructed of Omega 1520 mesh printed in different block colors. The metal mesh is a durable option when dealing with the harsh effect of sun and saltwater.

Weaves: Omega 1520

**Attachment:** Flats with Clevis **Architect:** Aspecte Paisatge S.L.U. **Application:** Facades, Solar Control

**Location:** L'Estartit, Spain **Market Segment:** Civil

AESTHETIC

**DURABILITY** 

**SUN SHADING** 

SUSTAINABILITY