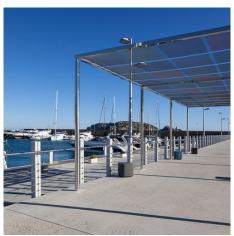

## **DESCRIPTION**

The sea port required sun shading to protect people from the hot sun when walking to and from the marina. A canopy was constructed of Omega 1520 mesh printed in different block colors. The metal mesh is a durable option when dealing with the harsh effect of sun and saltwater.

Weaves: Omega 1520

**Attachment:** Flats with Clevis **Architect:** Aspecte Paisatge S.L.U. **Application:** Facades, Solar Control

**Location:** L'Estartit, Spain **Market Segment:** Civil

AESTHETIC

**DURABILITY** 

**SUN SHADING** 

SUSTAINABILITY