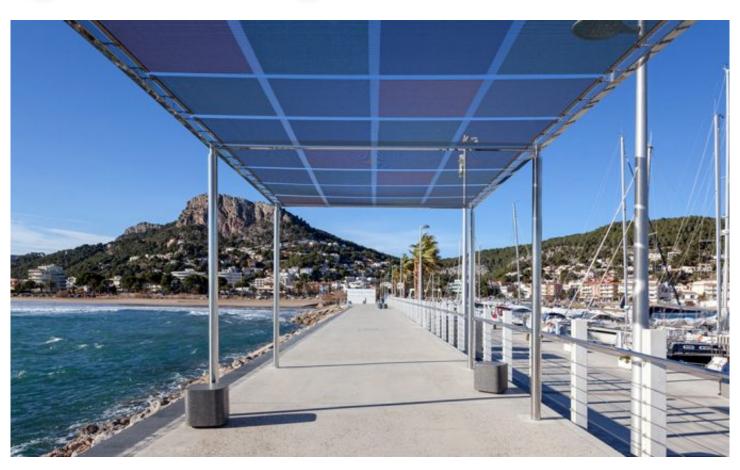

## **DESCRIPTION**

The sea port required sun shading to protect people from the hot sun when walking to and from the marina. A canopy was constructed of Omega 1520 mesh printed in different block colors. The metal mesh is a durable option when dealing with the harsh effect of sun and saltwater.

Weaves: Omega 1520

**Attachment:** Flats with Clevis **Architect:** Aspecte Paisatge S.L.U. **Application:** Facades, Solar Control

**Location:** L'Estartit, Spain **Market Segment:** Civil

AESTHETIC

**DURABILITY** 

**SUN SHADING** 

SUSTAINABILITY