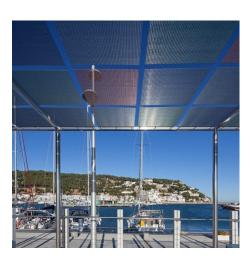

## **DESCRIPTION**

The sea port required sun shading to protect people from the hot sun when walking to and from the marina. A canopy was constructed of Omega 1520 mesh printed in different block colors. The metal mesh is a durable option when dealing with the harsh effect of sun and saltwater.

Weaves: Omega 1520

**Attachment:** Flats with Clevis **Architect:** Aspecte Paisatge S.L.U. **Application:** Facades, Solar Control

**Location:** L'Estartit, Spain **Market Segment:** Civil

AESTHETIC

**DURABILITY** 

**SUN SHADING** 

SUSTAINABILITY