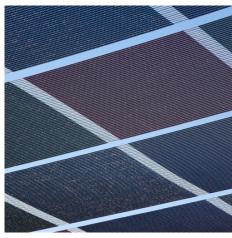

## **DESCRIPTION**

The sea port required sun shading to protect people from the hot sun when walking to and from the marina. A canopy was constructed of Omega 1520 mesh printed in different block colors. The metal mesh is a durable option when dealing with the harsh effect of sun and saltwater.

Weaves: Omega 1520

**Attachment:** Flats with Clevis **Architect:** Aspecte Paisatge S.L.U. **Application:** Facades, Solar Control

**Location:** L'Estartit, Spain **Market Segment:** Civil

AESTHETIC

**DURABILITY** 