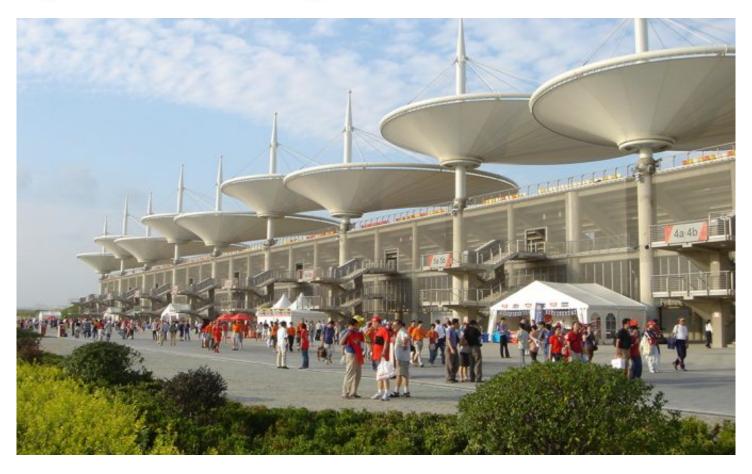

## **DESCRIPTION**

GKD completed this extensive façade of Tigris metal mesh in just over three months from the contract award to shipment of the final mesh panels. Made up of 157 elements, each measuring up to 98 feet long and 25 feet wide, the panels clad the stands providing fall guards and solar protection.

Weaves: Tigris

Attachment: Woven-In-Bar with Eyebolts Top &

Bottom

**Architect:** Tilke Engineers & Amp; Architects **Application:** Facades, Safety and Security, Solar

Control

**Subsection:** Enclosures, Railing **Location:** Shanghai, China

Market Segment: Stadium

**AESTHETIC** 

**DURABILITY** 

**SUN SHADING** 

**SUSTAINABILITY** 