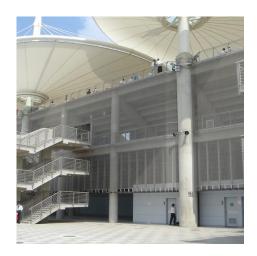

## **DESCRIPTION**

GKD completed this extensive façade of Tigris metal mesh in just over three months from the contract award to shipment of the final mesh panels. Made up of 157 elements, each measuring up to 98 feet long and 25 feet wide, the panels clad the stands providing fall guards and solar protection.

Weaves: Tigris

Attachment: Woven-In-Bar with Eyebolts Top &

Bottom

**Architect:** Tilke Engineers & Amp; Architects **Application:** Facades, Safety and Security, Solar

Control

**Subsection:** Enclosures, Railing **Location:** Shanghai, China

Market Segment: Stadium

**AESTHETIC** 

**DURABILITY** 

**SUN SHADING** 

**SUSTAINABILITY** 