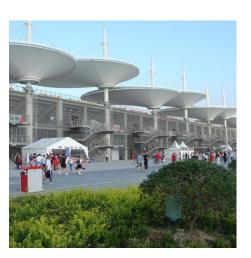

## **DESCRIPTION**

GKD completed this extensive façade of Tigris metal mesh in just over three months from the contract award to shipment of the final mesh panels. Made up of 157 elements, each measuring up to 98 feet long and 25 feet wide, the panels clad the stands providing fall guards and solar protection.

Weaves: Tigris

Attachment: Woven-In-Bar with Eyebolts Top &

Bottom

**Architect:** Tilke Engineers & Amp; Architects **Application:** Facades, Safety and Security, Solar

Control

**Subsection:** Enclosures, Railing **Location:** Shanghai, China

Market Segment: Stadium

**AESTHETIC** 

**DURABILITY** 

**SUN SHADING** 

**SUSTAINABILITY** 