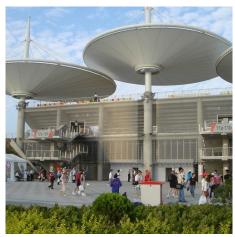

## **DESCRIPTION**

GKD completed this extensive façade of Tigris metal mesh in just over three months from the contract award to shipment of the final mesh panels. Made up of 157 elements, each measuring up to 98 feet long and 25 feet wide, the panels clad the stands providing fall guards and solar protection.

Weaves: Tigris

Attachment: Woven-In-Bar with Eyebolts Top &

Bottom

**Architect:** Tilke Engineers & Amp; Architects **Application:** Facades, Safety and Security, Solar

Control

**Subsection:** Enclosures, Railing **Location:** Shanghai, China

Market Segment: Stadium

**AESTHETIC** 

**DURABILITY** 

**SUN SHADING** 

**SUSTAINABILITY** 